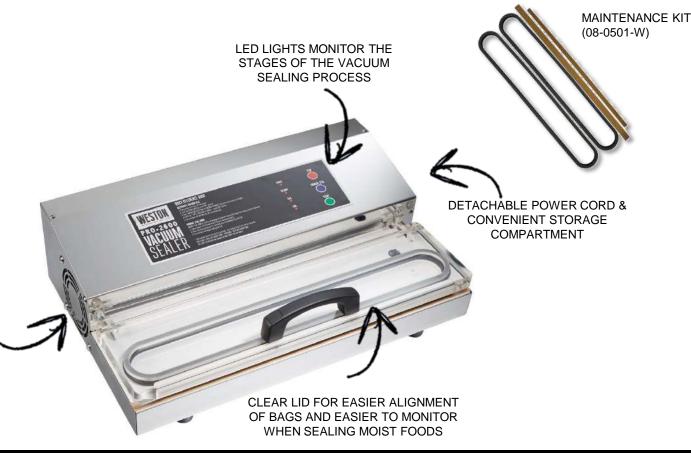

PRO-2600 **VACUUM SEALER** 

65-1301-W

STAINLESS STEEL HOUSING AND FAN COOLED MOTOR

**SPEED:** Our powerful, double piston pump seal bar finishes the job in half the time of the competition

**POWER:** With 935 watts of power, these are the most powerful out of chamber vacuum sealers on the market. They even seal through moisture!

**DEPENDABILITY**: Extra wide, 5 mm seal bar creates a solid, dependable seal every time

**DURABILITY:** Fan cooled motor, designed specifically for continuous, repetitive use

without overheating

FLEXIBILITY: Extra long 15" seal bar means you can seal a variety of vacuum sealer

bags up to 15" wide