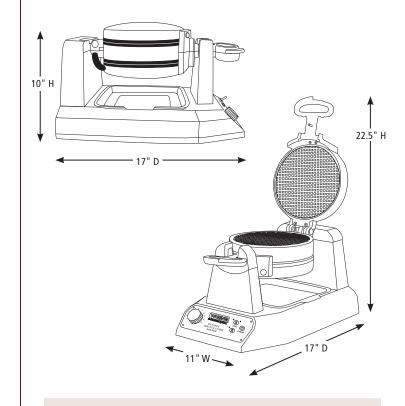

#### **SALES FEATURES**

People love a freshly baked waffle cone. You can make over 120 per hour with the Waring® Double Waffle Cone Maker. Its unique, space-saving vertical design shares heating elements for maximum output while using less energy. This makes it perfect for ice cream parlors, cafes and concession stands. Includes a rolling and forming tool.

#### **DIMENSIONS**

Out of Box Weight: 18 lb.

| ORDERING INFORMATION                            | #STD.<br>PKG. | GIFTBOX<br>WEIGHT | CUBIC<br>FEET | BOX DIMENSIONS<br>D X W X H | UPC          | CASE<br>PKG. | MC<br>WEIGHT | MC DIMENSIONS<br>D X W X H | MBC            |
|-------------------------------------------------|---------------|-------------------|---------------|-----------------------------|--------------|--------------|--------------|----------------------------|----------------|
| WWCM200– Heavy-Duty Double<br>Waffle Cone Maker | 1             | 24                | 1.691         | 18.625" x 12.375" x 11.25"  | 040072019906 | 1            | 24.05        | 19.25" x 13.25" x 12.125"  | 10040072019903 |