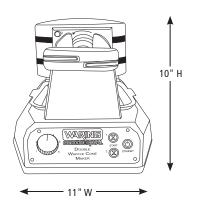

#### **DIMENSIONS**

Out of Box Weight: 18 lb.

| ORDERING INFORMATION                            | #STD.<br>PKG. | GIFTBOX<br>WEIGHT | CUBIC<br>FEET | BOX DIMENSIONS<br>D X W X H | UPC          | CASE<br>PKG. | MC<br>WEIGHT | MC DIMENSIONS<br>D X W X H | MBC            |
|-------------------------------------------------|---------------|-------------------|---------------|-----------------------------|--------------|--------------|--------------|----------------------------|----------------|
| WWCM200– Heavy-Duty Double<br>Waffle Cone Maker | 1             | 24                | 1.691         | 18.625" x 12.375" x 11.25"  | 040072019906 | 1            | 24.05        | 19.25" x 13.25" x 12.125"  | 10040072019903 |