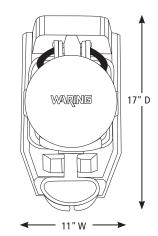

#### **DIMENSIONS**

Out of Box Weight: 18 lb.

| ORDERING INFORMATION                            | #STD.<br>PKG. | GIFTBOX<br>WEIGHT | CUBIC<br>FEET | BOX DIMENSIONS<br>D X W X H | UPC          | CASE<br>PKG. | MC<br>WEIGHT | MC DIMENSIONS<br>D X W X H | MBC            |
|-------------------------------------------------|---------------|-------------------|---------------|-----------------------------|--------------|--------------|--------------|----------------------------|----------------|
| WWCM200– Heavy-Duty Double<br>Waffle Cone Maker | 1             | 24                | 1.691         | 18.625" x 12.375" x 11.25"  | 040072019906 | 1            | 24.05        | 19.25" x 13.25" x 12.125"  | 10040072019903 |