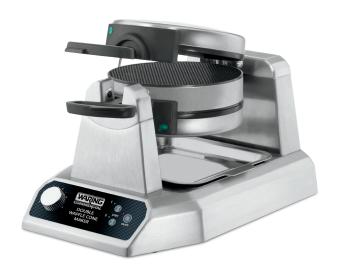

## **WWCM200**

### **Heavy-Duty Double Waffle Cone Maker**

#### **MAIN FEATURES**

- Up to 120 waffle cones per hour
- Unique, space-saving vertical design with independent Ready lights
- Shares heating elements for maximum output while using less energy
- Heavy-duty die-cast housing
- Triple-coated nonstick plates allow easy removal of waffle cones and quick cleanup
- Audible beep signals when unit is ready and when waffle is cooked
- Power ON and Ready-to-Bake LED indicators
- Limited One-Year Warranty

#### **SALES FEATURES**

People love a freshly baked waffle cone. You can make over 120 per hour with the Waring® Double Waffle Cone Maker. Its unique, space-saving vertical design shares heating elements for maximum output while using less energy. This makes it perfect for ice cream parlors, cafes and concession stands. Includes a rolling and forming tool.

## **Heavy-Duty Double Waffle Cone Maker WWCM200**