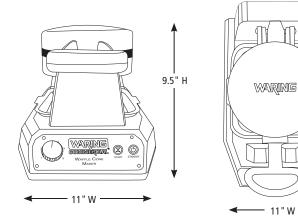

### **DIMENSIONS**

17" D

Out of Box Weight: 17 lb.

| ORDERING INFORMATION                            | #STD.<br>PKG. | GIFTBOX<br>WEIGHT | CUBIC<br>FEET | BOX DIMENSIONS<br>D X W X H | UPC          | CASE<br>PKG. | MC<br>WEIGHT | MC DIMENSIONS<br>D X W X H | МВС           |
|-------------------------------------------------|---------------|-------------------|---------------|-----------------------------|--------------|--------------|--------------|----------------------------|---------------|
| WWCM180– Heavy-Duty Single<br>Waffle Cone Maker | 1             | 17                | 1.691         | 18" x 12.5" x 10.5"         | 040072019937 | 1            | 18.25        | 18.5" x 13.25" x 11.5"     | 1004007219934 |