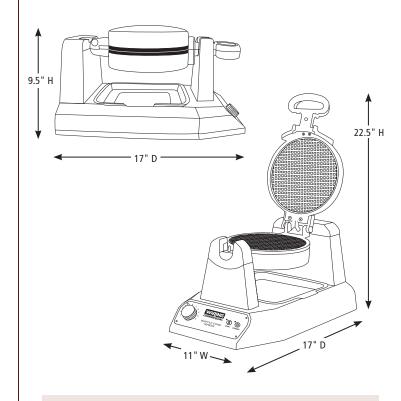

### **DIMENSIONS**

17" D

Out of Box Weight: 17 lb.

| ORDERING INFORMATION                            | #STD.<br>PKG. | GIFTBOX<br>WEIGHT | CUBIC<br>FEET | BOX DIMENSIONS<br>D X W X H | UPC          | CASE<br>PKG. | MC<br>WEIGHT | MC DIMENSIONS<br>D X W X H | МВС           |
|-------------------------------------------------|---------------|-------------------|---------------|-----------------------------|--------------|--------------|--------------|----------------------------|---------------|
| WWCM180– Heavy-Duty Single<br>Waffle Cone Maker | 1             | 17                | 1.691         | 18" x 12.5" x 10.5"         | 040072019937 | 1            | 18.25        | 18.5" x 13.25" x 11.5"     | 1004007219934 |