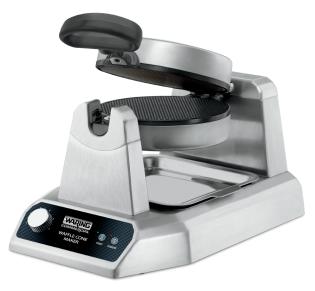

# **WWCM180**

## **Heavy-Duty Single Waffle Cone Maker**

#### **MAIN FEATURES**

- Up to 60 waffle cones per hour
- Heavy-duty die-cast housing
- Triple-coated nonstick plates allow easy removal of waffle cones and quick cleanup
- Audible beep signals when unit is ready and when waffle is cooked
- Power ON and Ready-to-Bake LED indicators
- Limited One-Year Warranty

#### **SALES FEATURES**

Ice cream just tastes better in a freshly baked waffle cone. You can make over 60 per hour with the Waring® Single Waffle Cone Maker. It's perfect for ice cream parlors, cafes and concession stands. The heavy-duty die-cast housing ensures durability, along with a rotary feature for perfectly baked cones. Includes a rolling and forming tool.

# **Heavy-Duty Single Waffle Cone Maker WWCM180**