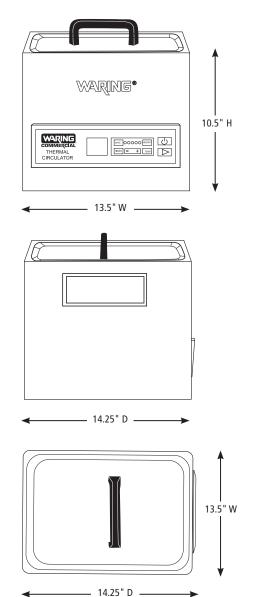

#### **DIMENSIONS**

Out of Box Weight: 15.9 lb.

| ORDERING INFORMATION                                    | #STD.<br>PKG. | GIFTBOX<br>WEIGHT | CUBIC<br>FEET | BOX DIMENSIONS<br>L X W X H | UPC          | CASE<br>PKG. | MC<br>WEIGHT | MC DIMENSIONS<br>L X W X H | MBC            |
|---------------------------------------------------------|---------------|-------------------|---------------|-----------------------------|--------------|--------------|--------------|----------------------------|----------------|
| WSV16 – 16L Thermal Circulator<br>Integrated Water Bath | 1             | 18                | 1.16          | 18" x 16.875" x 13.125"     | 040072037634 | 1            | 22           | 18.375" x 17.5" x 13.875"  | 10040072037631 |