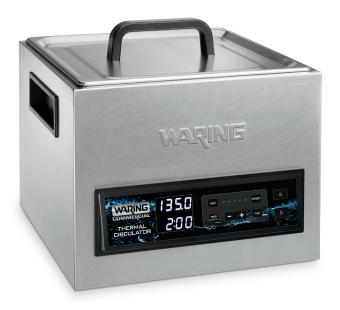

# **WSV16**

### **16L Thermal Circulator Integrated Water Bath**

#### **MAIN FEATURES**

- 5 reprogrammable memory settings
- Temperature accuracy +/- 1°F (.05°C)
- Integrated hose system easily and safely removes water from reservoir
- One-touch capacitive controls enable you to quickly set and adjust time and temperature
- All-stainless steel construction
- Circulates 6L of water per minute
- Temperature range 95°F 194°F (35°C 90°C)
- 99-hour timer
- 16-liter capacity (4.2 gallons)
- 120V, 1560W
- Limited One Year Warranty

#### **SALES FEATURES**

Safely cook, hold and rethermalize food to the perfect temperature without ever overcooking. Our stainless steel thermal circulator is available with a compact or large water tank, complete with cover, rack, rack lift and drain hose. Out of the box, just add water and you're ready to achieve ideal texture, taste, and tenderness of meats, seafood, vegetables and more. Cook a variety of foods at the same time.