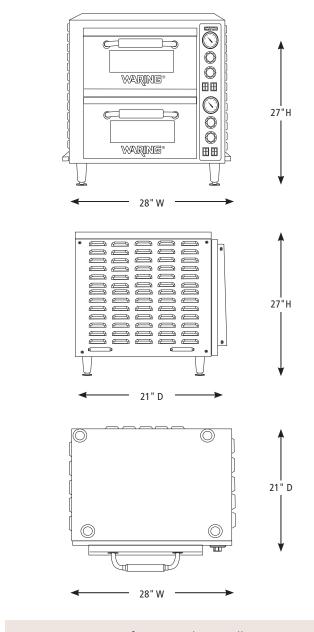

#### **DIMENSIONS**

Out of Box Weight: 190 lb.

| ORDERING INFORMATION                                         | #STD.<br>PKG. | GIFTBOX<br>WEIGHT | CUBIC<br>FEET | BOX DIMENSIONS<br>D X W X H | UPC          | CASE<br>PKG. | MC<br>WEIGHT | MC DIMENSIONS<br>D X W X H | MBC            |
|--------------------------------------------------------------|---------------|-------------------|---------------|-----------------------------|--------------|--------------|--------------|----------------------------|----------------|
| WPO750 – Heavy-Duty Double-Deck<br>Pizza Oven – Dual Chamber | 1             | 210               | 11.7          | 30.875" x 31.75" x 20.635"  | 040072030604 | 1            | 210          | 30.875" x 31.75" x 20.635" | 10040072030618 |