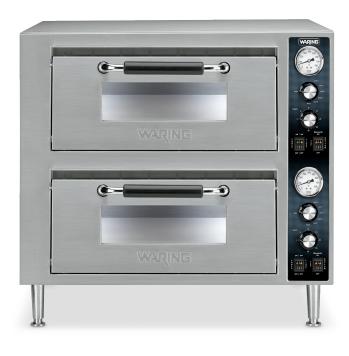

## **WPO750**

### **Heavy-Duty Double-Deck** Pizza Oven – Dual Chamber

#### **MAIN FEATURES**

- Ceramic decks hold 18" diameter pizzas
- Two independent chambers with separate deck controls bake at different temperatures simultaneously
- Separate, 30-minute timers with audible alerts for each chamber
- Independent ON/OFF controls for top and bottom elements in each chamber
- Temperature up to 800°F/426°C
- Stainless steel exterior, aluminized steel interior with a light in each chamber
- Includes two ceramic pizza stones
- 4" adjustable legs
- Limited One Year Warranty

#### **SALES FEATURES**

Make fresh, delicious baked pizza or other hot snacks with the Waring® WPO750 double-deck, dual chamber pizza oven. Two independent chambers with their own deck controls can operate at different temperatures simultaneously. Each ceramic pizza deck holds an 18" diameter pizza and accommodates standard half-size sheet pans. Fully insulated stainless steel exterior with a consistent interior temperature.