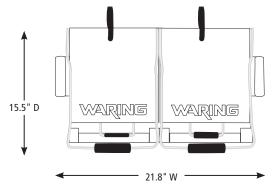

# Double Italian-Style Panini Supremo® Grill

#### **MAIN FEATURES**

- Ribbed, cast-iron plates are great for grilled panini sandwiches, hamburgers, chicken, vegetables and more
- 17" x 9.25" cooking surface heats up quickly and distributes heat evenly
- Brushed stainless steel body construction and removable drip tray
- Hinged, auto-balancing top plate to handle foods up to 3" thick
- Thermostat is adjustable to 570°F for slow-to-quick cooking times
- Adjustable back feet for easy grease drainage
- Dual power ON and READY indicator lights
- Heat-resistant handles; no need for mitts or potholders
- Limited One Year Warranty

#### **SALES FEATURES**

Make perfectly grilled panini sandwiches and more with the 240V Waring® WPG300 Double Italian-Style Panini Supremo® Grill. Grooved, cast-iron plates heat evenly and quickly cook sandwiches, burgers, chicken, and vegetables up to 3" thick. Its brushed stainless steel body and removable drip tray are easy to clean. Includes dual POWER and READY indicator lights.