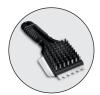

mes
- Adjustable back feet for easy grease drainage
- Dual power ON and READY indicator lights
- Heat-resistant handles; no need for mitts or potholders
- Limited One Year Warranty

#### **ELECTRICAL**

Voltage: 240

Frequency: 60Hz

Watts: 3200

Amps: 13.3

Plug Type: NEMA 6-20P (-)

Cord Length: 5 feet





#### **SALES FEATURES**

Make perfectly grilled panini sandwiches and more with the 240V Waring® WPG300 Double Italian-Style Panini Supremo® Grill. Grooved, cast-iron plates heat evenly and quickly cook sandwiches, burgers, chicken, and vegetables up to 3" thick. Its brushed stainless steel body and removable drip tray are easy to clean. Includes dual POWER and READY indicator lights.















# Double Italian-Style Panini Supremo® Grill **WPG300**

## **INCLUDED ACCESSORIES**



CAC105 Cleaning Brush

## **OPTIONAL ACCESSORIES**



CAC144 Silicone Spatula for use with

Nonstick PTFE Sheets



029824 Allen Wrench



035551 Allen Wrench Holder



CAC172 Conversion Kit with Clips and 3-Pack PTFE Sheets (6 upper and 3 lower sheets)



CAC179 3-pack of **Custom PTFE Sheets** (6 upper and

3 lower sheets)

## **DIMENSIONS**







Out of Box Weight: 75 lb.

| ORDERING INFORMATION                                   | #STD.<br>PKG. | GIFTBOX<br>WEIGHT | CUBIC<br>FEET | BOX DIMENSIONS<br>D X W X H | UPC          | CASE<br>PKG. | MC<br>WEIGHT | MC DIMENSIONS<br>D X W X H | МВС            |
|--------------------------------------------------------|---------------|-------------------|---------------|-----------------------------|--------------|--------------|--------------|-