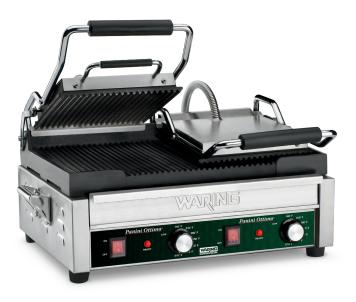

# **WPG300**

# Double Italian-Style Panini Supremo® Grill

#### **MAIN FEATURES**

- Ribbed, cast-iron plates are great for grilled panini sandwiches, hamburgers, chicken, vegetables and more
- 17" x 9.25" cooking surface heats up quickly and distributes heat evenly
- Brushed stainless steel body construction and removable drip tray
- Hinged, auto-balancing top plate to handle foods up to 3" thick
- Thermostat is adjustable to 570°F for slow-to-quick cooking times
- Adjustable back feet for easy grease drainage
- Dual power ON and READY indicator lights
- Heat-resistant handles; no need for mitts or potholders
- Limited One Year Warranty

#### **SALES FEATURES**

Make perfectly grilled panini sandwiches and more with the 240V Waring® WPG300 Double Italian-Style Panini Supremo® Grill. Grooved, cast-iron plates heat evenly and quickly cook sandwiches, burgers, chicken, and vegetables up to 3" thick. Its brushed stainless steel body and removable drip tray are easy to clean. Includes dual POWER and READY indicator lights.