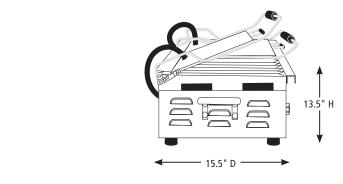

# Double Italian-Style Panini Supremo® Grill

#### **MAIN FEATURES**

- Ribbed, cast-iron plates are great for grilled panini sandwiches, hamburgers, chicken, vegetables and more
- 17" x 9.25" cooking surface heats up quickly and distributes heat evenly
- Brushed stainless steel body construction and removable drip tray
- Hinged, auto-balancing top plate to handle foods up to 3" thick
- Thermostat is adjustable to 570°F for slow-to-quick cooking times
- Adjustable back feet for easy grease drainage
- Dual power ON and READY indicator lights
- Heat-resistant handles; no need for mitts or potholders
- Limited One Year Warranty

#### **SALES FEATURES**

Make perfectly grilled panini sandwiches and more with the 240V Waring® WPG300 Double Italian-Style Panini Supremo® Grill. Grooved, cast-iron plates heat evenly and quickly cook sandwiches, burgers, chicken, and vegetables up to 3" thick. Its brushed stainless steel body and removable drip tray are easy to clean. Includes dual POWER and READY indicator lights.