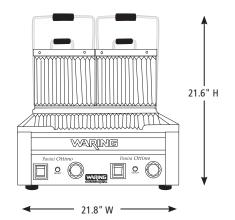

# Double Italian-Style Panini Supremo® Grill

#### **MAIN FEATURES**

- Ribbed, cast-iron plates are great for grilled panini sandwiches, hamburgers, chicken, vegetables and more
- 17" x 9.25" cooking surface heats up quickly and distributes heat evenly
- Brushed stainless steel body construction and removable drip tray
- Hinged, auto-balancing top plate to handle foods up to 3" thick
- Thermostat is adjustable to 570°F for slow-to-quick cooking times
- Adjustable back feet for easy grease drainage
- Dual power ON and READY indicator lights
- Heat-resistant handles; no need for mitts or potholders
- Limited One Year Warranty

#### **SALES FEATURES**

Make perfectly grilled panini sandwiches and more with the 240V Waring® WPG300 Double Italian-Style Panini Supremo® Grill. Grooved, cast-iron plates heat evenly and quickly cook sandwiches, burgers, chicken, and vegetables up to 3" thick. Its brushed stainless steel body and removable drip tray are easy to clean. Includes dual POWER and READY indicator lights.