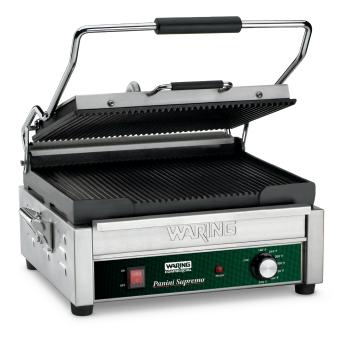

# **WPG250**

## Large Italian-Style Panini Grill

#### **MAIN FEATURES**

- Ribbed, cast-iron plates are great for grilled panini sandwiches, hamburgers, chicken, vegetables and more
- 14.5" x 11" cooking surface has even heat distribution
- Brushed stainless steel body construction and removable drip tray
- Hinged, auto-balancing top plate to suit foods up to 3" thick
- Thermostat is adjustable to 570°F for slow-to-quick cooking times
- Adjustable back feet for efficient grease drainage
- Power ON and READY indicator lights
- Heat-resistant handles; no need for mitts or potholders
- Limited One Year Warranty

#### **SALES FEATURES**

Make perfectly grilled panini sandwiches and more with the 120V Waring® WPG250 Large Italian-Style Panini Grill. Grooved, cast-iron plates heat evenly and quickly cook sandwiches, burgers, chicken, and vegetables up to 3" thick. Its brushed stainless steel body and removable drip tray are easy to clean. Includes adjustable thermostat to 570°F along with POWER and READY indicator lights.