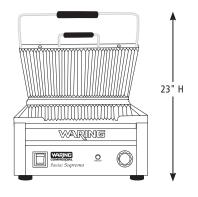

#### **MAIN FEATURES**

- Ribbed, cast-iron plates are great for grilled panini sandwiches, hamburgers, chicken, vegetables and more
- 14.5" x 11" cooking surface has even heat distribution
- Brushed stainless steel body construction and removable drip tray
- Hinged, auto-balancing top plate to suit foods up to 3" thick
- Thermostat is adjustable to 570°F for slow-to-quick cooking times
- Adjustable back feet for efficient grease drainage
- Power ON and READY indicator lights
- Heat-resistant handles; no need for mitts or potholders
- Limited One Year Warranty

#### **SALES FEATURES**

Make perfectly grilled panini sandwiches and more with the 120V Waring® WPG250 Large Italian-Style Panini Grill. Grooved, cast-iron plates heat evenly and quickly cook sandwiches, burgers, chicken, and vegetables up to 3" thick. Its brushed stainless steel body and removable drip tray are easy to clean. Includes adjustable thermostat to 570°F along with POWER and READY indicator lights.