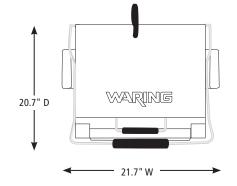

#### **MAIN FEATURES**

- Ribbed, cast-iron plates are great for grilled panini sandwiches, hamburgers, chicken, vegetables and more
- 14.5" x 11" cooking surface has even heat distribution
- Brushed stainless steel body construction and removable drip tray
- Hinged, auto-balancing top plate to suit foods up to 3" thick
- Thermostat is adjustable to 570°F for slow-to-quick cooking times
- Adjustable back feet for efficient grease drainage
- Power ON and READY indicator lights
- Heat-resistant handles; no need for mitts or potholders
- Limited One Year Warranty

#### **SALES FEATURES**

Make perfectly grilled panini sandwiches and more with the 120V Waring® WPG250 Large Italian-Style Panini Grill. Grooved, cast-iron plates heat evenly and quickly cook sandwiches, burgers, chicken, and vegetables up to 3" thick. Its brushed stainless steel body and removable drip tray are easy to clean. Includes adjustable thermostat to 570°F along with POWER and READY indicator lights.

### **DIMENSIONS**

Out of Box Weight: 51.2 lb.

| ORDERING INFORMATION                      | #STD.<br>PKG. | GIFTBOX<br>WEIGHT | CUBIC<br>FEET | BOX DIMENSIONS<br>D X W X H | UPC          | CASE<br>PKG. | MC<br>WEIGHT | MC DIMENSIONS<br>D X W X H | MBC            |
|-------------------------------------------|---------------|-------------------|---------------|-----------------------------|--------------|--------------|--------------|----------------------------|----------------|
| WPG250 – Large Italian-Style Panini Grill | 1             | 73.1              | 3.61          | 21.625" x 20.625" x 14"     | 040072006128 | 1            | 75.85        | 22.5" x 21.5" x 14.625"    | 10040072006125 |