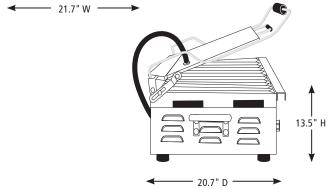

#### **MAIN FEATURES**

- Ribbed, cast-iron plates are great for grilled panini sandwiches, hamburgers, chicken, vegetables and more
- 14.5" x 11" cooking surface has even heat distribution
- Brushed stainless steel body construction and removable drip tray
- Hinged, auto-balancing top plate to suit foods up to 3" thick
- Thermostat is adjustable to 570°F for slow-to-quick cooking times
- Adjustable back feet for efficient grease drainage
- Power ON and READY indicator lights
- Heat-resistant handles; no need for mitts or potholders
- Limited One Year Warranty

#### **SALES FEATURES**

Make perfectly grilled panini sandwiches and more with the 120V Waring® WPG250 Large Italian-Style Panini Grill. Grooved, cast-iron plates heat evenly and quickly cook sandwiches, burgers, chicken, and vegetables up to 3" thick. Its brushed stainless steel body and removable drip tray are easy to clean. Includes adjustable thermostat to 570°F along with POWER and READY indicator lights.

### **DIMENSIONS**

Out of Box Weight: 51.2 lb.

| ORDERING INFORMATION                      | #STD.<br>PKG. | GIFTBOX<br>WEIGHT | CUBIC<br>FEET | BOX DIMENSIONS<br>D X W X H | UPC          | CASE<br>PKG. | MC<br>WEIGHT | MC DIMENSIONS<br>D X W X H | MBC            |
|-------------------------------------------|---------------|-------------------|---------------|-----------------------------|--------------|--------------|--------------|----------------------------|----------------|
| WPG250 – Large Italian-Style Panini Grill | 1             | 73.1              | 3.61          | 21.625" x 20.625" x 14"     | 040072006128 | 1            | 75.85        | 22.5" x 21.5" x 14.625"    | 10040072006125 |