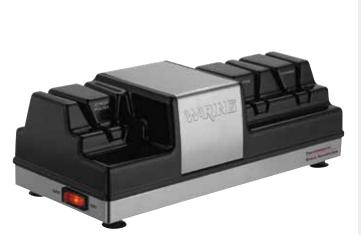

## **Three-Station Knife Sharpener**

#### **MAIN FEATURES**

- Two grinding wheels (fine and coarse), plus one stropping wheel provide maximum sharpness and polish.
- Grinds at 18° to 22° angles—the optimum angles recommended by knife manufacturers for best performance.
- Stropping wheel operates in reverse direction for more efficient blade polishing and removal of burrs.
- Magnetized drawer under grinding wheel captures metal shavings and makes cleanup easier.
- Compact footprint makes it easy to use on countertops, or store away in cabinets or on shelves.
- Save on knife-sharpening service charges.
- Limited One Year Warranty

### SALES FEATURES

Maintain your kitchen knives properly with the Waring<sup>®</sup> WKS800 Three-Station Knife Sharpener. This compact unit grinds at optimum angles recommended by knife manufacturers, resulting in the sharpest blades possible. You can also polish your blades and efficiently remove burrs faster with the reverse direction stropping wheel. A magnetized drawer under the grinding wheel captures metal shavings and makes cleanup easy. Ihree-Station Knife Sharpener