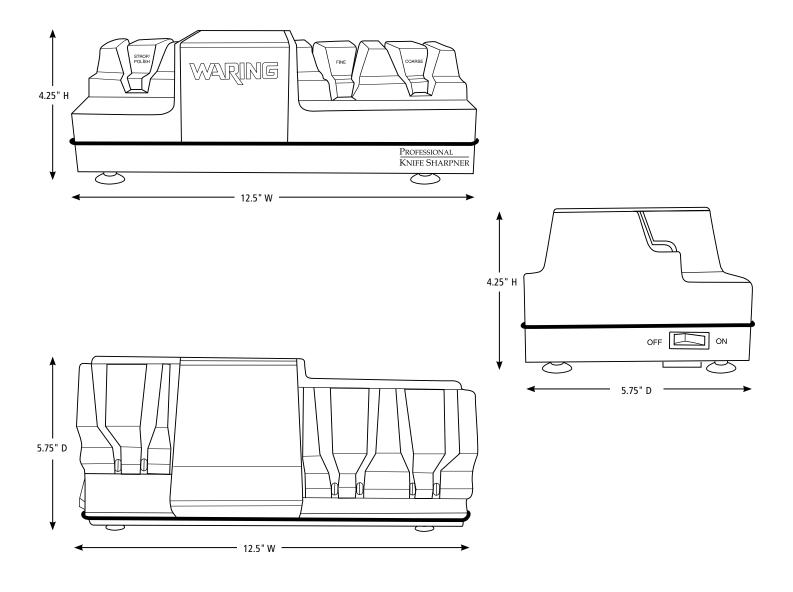

#### DIMENSIONS

Out of Box Weight: 7.0 lbs.

| ORDERING INFORMATION                                   | #STD.<br>PKG. | GIFTBOX<br>WEIGHT | CUBIC<br>Feet | BOX DIMENSIONS<br>D X W X H | UPC          | CASE<br>PKG. | MC<br>Weight | MC DIMENSIONS<br>D X W X H | МВС            |
|--------------------------------------------------------|---------------|-------------------|---------------|-----------------------------|--------------|--------------|--------------|----------------------------|----------------|
| WKS800 – Three Station Professional<br>Knife Sharpener | 1             | 7.7               | 0.42          | 7.5" x 15.0" x 6.3"         | 040072004636 | 4            | 30.8         | 16.1" 15.6" x 13.5"        | 10040072004633 |