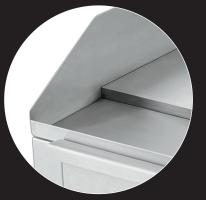

Adjustable thermostat to 570°.

Oversized 21" fully removable grease tray.

Extra-tall splashguard protects against grease and spills.

## 24 GRIDDLE

- Large 24" x 16" grilling surface with Even Heat Distribution
  - Great for eggs, hamburgers, fish, chicken, vegetables and more
- Brushed stainless steel housing
- Oversized 21" fully removable grease tray
- Extra-tall steel splash guards with tapered front-ends for protection against grease and spills
- Adjustable thermostat to 570°
- Heat-resistant handles
- 240V, 3300W
- Limited One Year Warranty