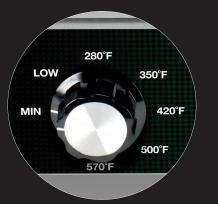

Adjustable thermostat to 570°.

Oversized 21" fully removable grease tray.

Extra-tall splashguard protects against grease and spills.

## 24 GRIDDLE

- Large 24" x 16" grilling surface with Even Heat Distribution
  - Great for eggs, hamburgers, fish, chicken, vegetables and more
- Brushed stainless steel housing
- Oversized 21" fully removable grease tray
- Extra-tall steel splash guards with tapered front-ends for protection against grease and spills
- Adjustable thermostat to 570°
- Heat-resistant handles
- 240V, 3300W
- Limited One Year Warranty

## COMMERCIAL 24 ELECTRIC COUNTERTOP

Adjustable thermostat to 570°

| ITEM                                | ELECTRICAL     |                   |               | LISTINGS                    | OUT OF BOX DIMENSIONS<br>L x W x H |              |              | CORD LENGTH                | WARRANTY         |
|-------------------------------------|----------------|-------------------|---------------|-----------------------------|------------------------------------|--------------|--------------|----------------------------|------------------|
| WGR240X                             | 240 VAC, 3300W |                   |               | ETLus, NSF                  | 28" x 22.25" x 9.75"               |              |              | 3 Feet Limited One Year    |                  |
| ORDERING INFO<br>Information        | #STD.<br>PKG.  | GIFTBOX<br>WEIGHT | CUBIC<br>FEET | BOX DIMENSIONS<br>L x W x H | UPC                                | CASE<br>PKG. | MC<br>WEIGHT | MC DIMENSIONS<br>L x W x H | MBC              |
| WGR240X Electric Countertop Griddle |                | 94.55 lbs.        | 6.236         | 28.75" x 25.5" x 14.12"     | 040072069932                       | 1            | 94.55 lbs.   | 28.75" x 25.5" x 14.12     | " 10040072069939 |