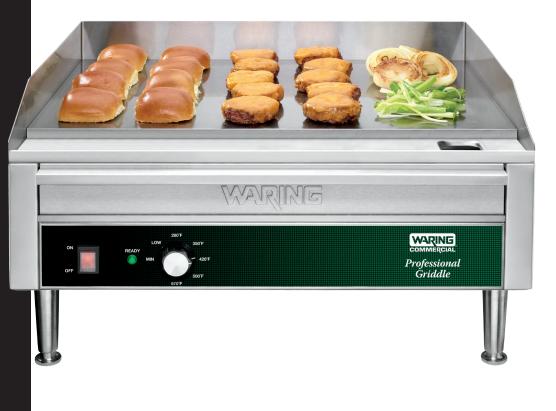

## 24 GRIDDLE

- Large 24" x 16" grilling surface with Even Heat Distribution
  - Great for eggs, hamburgers, fish, chicken, vegetables and more
- Brushed stainless steel housing
- Oversized 21" fully removable grease tray
- Extra-tall steel splash guards with tapered front-ends for protection against grease and spills
- Adjustable thermostat to 570°
- Heat-resistant handles
- 240V, 3300W
- Limited One Year Warranty

## COMMERCIAL 24 ELECTRIC COUNTERTOP

Adjustable thermostat to 570°

| ITEM                                | ELECTRICAL     |                   |               | LISTINGS                    | OUT OF BOX DIMENSIONS<br>L x W x H |              |              | CORD LENGTH                | WARRANTY         |
|-------------------------------------|----------------|-------------------|---------------|-----------------------------|------------------------------------|--------------|--------------|----------------------------|------------------|
| WGR240X                             | 240 VAC, 3300W |                   |               | ETLus, NSF                  | 28" x 22.25" x 9.75"               |              |              | 3 Feet Limited One Year    |                  |
| ORDERING INFO<br>Information        | #STD.<br>PKG.  | GIFTBOX<br>WEIGHT | CUBIC<br>FEET | BOX DIMENSIONS<br>L x W x H | UPC                                | CASE<br>PKG. | MC<br>WEIGHT | MC DIMENSIONS<br>L x W x H | MBC              |
| WGR240X Electric Countertop Griddle |                | 94.55 lbs.        | 6.236         | 28.75" x 25.5" x 14.12"     | 040072069932                       | 1            | 94.55 lbs.   | 28.75" x 25.5" x 14.12     | " 10040072069939 |