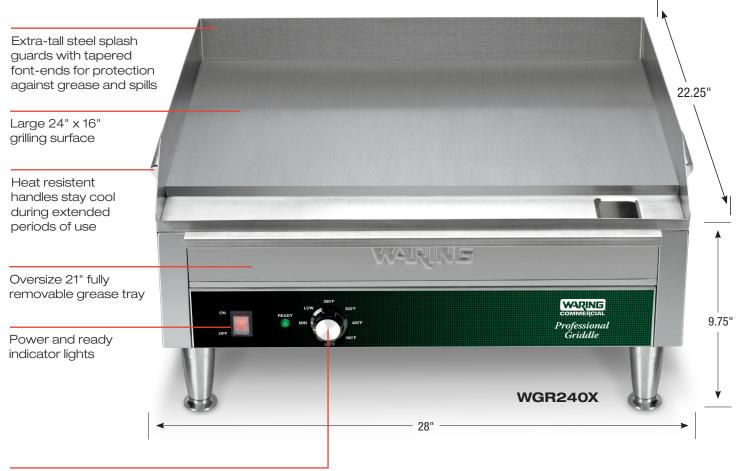

Adjustable thermostat to 570°.

Oversized 21" fully removable grease tray.

Extra-tall splashguard protects against grease and spills.

## 24 GRIDDLE

- Large 24" x 16" grilling surface with Even Heat Distribution
  - Great for eggs, hamburgers, fish, chicken, vegetables and more
- Brushed stainless steel housing
- Oversized 21" fully removable grease tray
- Extra-tall steel splash guards with tapered front-ends for protection against grease and spills
- Adjustable thermostat to 570°
- Heat-resistant handles
- 240V, 3300W
- Limited One Year Warranty

WGR240X

## COMMERCIAL 24 ELECTRIC COUNTERTOP

Adjustable thermostat to 570°

| ITEM                                | ELECTRICAL     |                   |               | LISTINGS                    | OUT OF BOX DIMENSIONS<br>L x W x H |              |              | CORD LENGTH                | WARRANTY         |
|-------------------------------------|----------------|-------------------|---------------|-----------------------------|------------------------------------|--------------|--------------|----------------------------|------------------|
| WGR240X                             | 240 VAC, 3300W |                   |               | ETLus, NSF                  | 28" x 22.25" x 9.75"               |              |              | 3 Feet Limited One Year    |                  |
| ORDERING INFO<br>Information        | #STD.<br>PKG.  | GIFTBOX<br>WEIGHT | CUBIC<br>FEET | BOX DIMENSIONS<br>L x W x H | UPC                                | CASE<br>PKG. | MC<br>WEIGHT | MC DIMENSIONS<br>L x W x H | MBC              |
| WGR240X Electric Countertop Griddle |                | 94.55 lbs.        | 6.236         | 28.75" x 25.5" x 14.12"     | 040072069932                       | 1            | 94.55 lbs.   | 28.75" x 25.5" x 14.12     | " 10040072069939 |