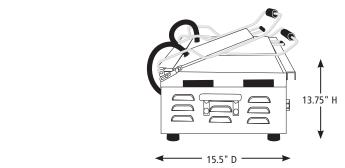

# **DIMENSIONS**

Out of Box Weight: 75 lb.

| ORDERING INFORMATION                                                     | #STD.<br>PKG. | GIFTBOX<br>WEIGHT | CUBIC<br>FEET | BOX DIMENSIONS<br>D X W X H | UPC          | CASE<br>PKG. | MC<br>WEIGHT | MC DIMENSIONS<br>D X W X H | MBC            |
|--------------------------------------------------------------------------|---------------|-------------------|---------------|-----------------------------|--------------|--------------|--------------|----------------------------|----------------|
| WFG300T – Tostato Supremo® Double<br>Italian-Style Flat Grill with Timer | 1             | 76.1              | 3.60          | 23.375" x 19.375" x 13.75"  | 040072024580 | 1            | 78.9         | 24.125" x 20.25" x 14.5"   | 10040072024587 |