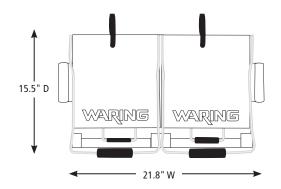

# **DIMENSIONS**

Out of Box Weight: 75 lb.

| ORDERING INFORMATION                                                     | #STD.<br>PKG. | GIFTBOX<br>WEIGHT | CUBIC<br>FEET | BOX DIMENSIONS<br>D X W X H | UPC          | CASE<br>PKG. | MC<br>WEIGHT | MC DIMENSIONS<br>D X W X H | MBC            |
|--------------------------------------------------------------------------|---------------|-------------------|---------------|-----------------------------|--------------|--------------|--------------|----------------------------|----------------|
| WFG300T – Tostato Supremo® Double<br>Italian-Style Flat Grill with Timer | 1             | 76.1              | 3.60          | 23.375" x 19.375" x 13.75"  | 040072024580 | 1            | 78.9         | 24.125" x 20.25" x 14.5"   | 10040072024587 |