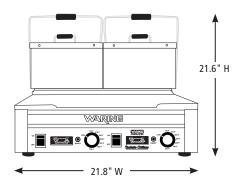

# **DIMENSIONS**

Out of Box Weight: 75 lb.

| ORDERING INFORMATION                                                     | #STD.<br>PKG. | GIFTBOX<br>WEIGHT | CUBIC<br>FEET | BOX DIMENSIONS<br>D X W X H | UPC          | CASE<br>PKG. | MC<br>WEIGHT | MC DIMENSIONS<br>D X W X H | MBC            |
|--------------------------------------------------------------------------|---------------|-------------------|---------------|-----------------------------|--------------|--------------|--------------|----------------------------|----------------|
| WFG300T – Tostato Supremo® Double<br>Italian-Style Flat Grill with Timer | 1             | 76.1              | 3.60          | 23.375" x 19.375" x 13.75"  | 040072024580 | 1            | 78.9         | 24.125" x 20.25" x 14.5"   | 10040072024587 |