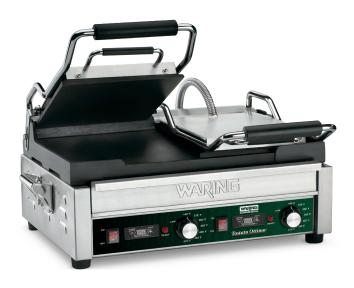

# WFG300T

Tostato Supremo® **Double Italian-Style Flat Grill** with Timer

### **MAIN FEATURES**

- Flat cast iron plates for even heat distribution
- 17" x 9.25" cooking surface is great for grilling panini sandwiches, hamburgers, chicken, vegetables and more
- Brushed stainless steel body construction and removable drip tray
- Hinged, auto-balancing top plate to handle foods up to 3" thick
- Thermostat is adjustable to 570°F for slow-to-quick cooking times
- Adjustable back feet for easy grease drainage
- Dual power ON and READY indicator lights
- Heat-resistant handles; no need for mitts or potholders
- Improve time management with timer feature
- Limited One Year Warranty

### **SALES FEATURES**

Make all of your signature sandwiches and more with the 240V Waring® WFG300T Tostato Supremo® Double Italian-Style Flat Grill. Flat cast iron plates heat evenly and quickly to cook sandwiches, burgers, chicken, and vegetables up to 3" thick. The brushed stainless steel body and removable drip tray are easy to clean. Includes adjustable thermostat to 570°F, plus POWER and READY indicator lights, and timer.