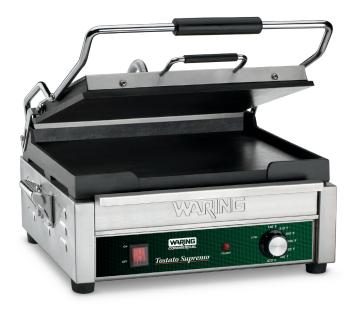

## **WFG250**

## Large Italian-Style Flat Grill

### **MAIN FEATURES**

- Flat cast-iron plates for even heat distribution
- 14.5" x 11" cooking surface is perfect for pressing or grilling panini sandwiches, hamburgers, chicken, vegetables and more
- Brushed stainless steel body construction and removable drip tray
- Hinged, auto-balancing top plate to accommodate foods up to 3" thick
- Adjustable thermostat to 570°F
- Adjustable back feet for easy grease drainage

Make all of your signature sandwiches and more

Style Flat Grill. Flat cast-iron plates heat evenly and quickly to cook sandwiches, burgers, chicken, and

vegetables up to 3" thick. The brushed stainless

Includes adjustable thermostat to 570°F, plus

POWER and READY indicator lights.

steel body and removable drip tray are easy to clean.

with the 120V Waring® WFG250 Large Italian-

- Power ON and READY indicator lights
- Heat-resistant handles; no need for mitts or potholders
- Limited One Year Warranty