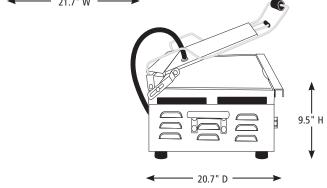

## **DIMENSIONS**

Out of Box Weight: 73 lb.

| ORDERING INFORMATION                    | #STD.<br>PKG. | GIFTBOX<br>WEIGHT | CUBIC<br>FEET | BOX DIMENSIONS<br>D X W X H | UPC          | CASE<br>PKG. | MC<br>WEIGHT | MC DIMENSIONS<br>D X W X H | MBC            |
|-----------------------------------------|---------------|-------------------|---------------|-----------------------------|--------------|--------------|--------------|----------------------------|----------------|
| WFG250 – Large Italian-Style Flat Grill | 1             | 73                | 3.54          | 21.5" x 20.75" x 13.75"     | 040072006159 | 1            | 76.7         | 22.25" x 21.625" x 14.375" | 10040072006156 |