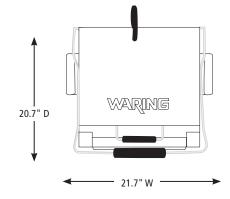

## **DIMENSIONS**

Out of Box Weight: 73 lb.

| ORDERING INFORMATION                    | #STD.<br>PKG. | GIFTBOX<br>WEIGHT | CUBIC<br>FEET | BOX DIMENSIONS<br>D X W X H | UPC          | CASE<br>PKG. | MC<br>WEIGHT | MC DIMENSIONS<br>D X W X H | MBC            |
|-----------------------------------------|---------------|-------------------|---------------|-----------------------------|--------------|--------------|--------------|----------------------------|----------------|
| WFG250 – Large Italian-Style Flat Grill | 1             | 73                | 3.54          | 21.5" x 20.75" x 13.75"     | 040072006159 | 1            | 76.7         | 22.25" x 21.625" x 14.375" | 10040072006156 |