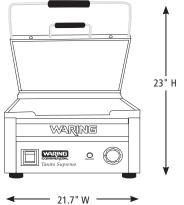

## **DIMENSIONS**

Out of Box Weight: 73 lb.

| ORDERING INFORMATION                    | #STD.<br>PKG. | GIFTBOX<br>WEIGHT | CUBIC<br>FEET | BOX DIMENSIONS<br>D X W X H | UPC          | CASE<br>PKG. | MC<br>WEIGHT | MC DIMENSIONS<br>D X W X H | MBC            |
|-----------------------------------------|---------------|-------------------|---------------|-----------------------------|--------------|--------------|--------------|----------------------------|----------------|
| WFG250 – Large Italian-Style Flat Grill | 1             | 73                | 3.54          | 21.5" x 20.75" x 13.75"     | 040072006159 | 1            | 76.7         | 22.25" x 21.625" x 14.375" | 10040072006156 |