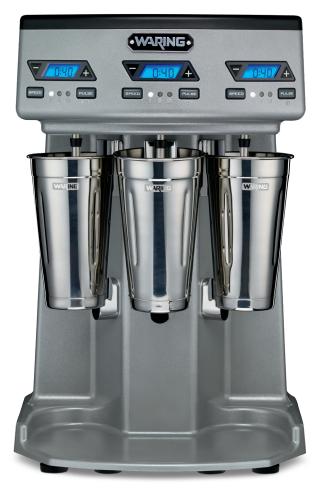

## WDM360TX

### Heavy-Duty Triple-Spindle Drink Mixer with Timer

#### MAIN FEATURES

- Three independent high-performance 1 peak HP motors are user replaceable for continued operation
- Each motor includes thermal protection to prolong motor life
- Electronic controls (3 speeds and pulse) maintain speed under load for optimal performance – 16,000 / 19,000 / 22,000 RPM
- Fully enclosed actuators prevent mix from entering the housing
- Extra wide cup rests with 2-step malt cup positions provide increased stability and flexibility during operation
- Stainless steel actuator covers and cup rests are removable for easy cleaning and better hygiene and sanitation
- Each unit includes 2 agitators for each spindle: One solid agitator for mixing hard ice creams and aerating for increased yield and one butterfly agitator for softer ice creams and mix-ins
- Increased cup clearance: Slide cups into position without tilt
- Fully automatic, cup-activated, one-handed START/STOP operation
- Molded malt cup base designed to hold malt cups in position during preparation and prevent spilling
- 10-minute timers
- Heavy-duty powder-coated die-cast steel housing
- Includes 3 dishwasher-safe stainless steel malt beverage cups
- Limited One Year Warranty

#### SALES FEATURES

Mix perfect shakes, one, two or three at a time, with the Waring® WDM360TX Heavy-Duty Triple-Spindle Drink Mixer with Timer. Automatic shutoff lets you attend to other tasks while three independent 1 peak HP motors and ultra-aggressive agitators power through the coldest, hardest ice creams. Increased cup clearance helps you avoid spills while making creamy milkshakes or other frozen drinks.