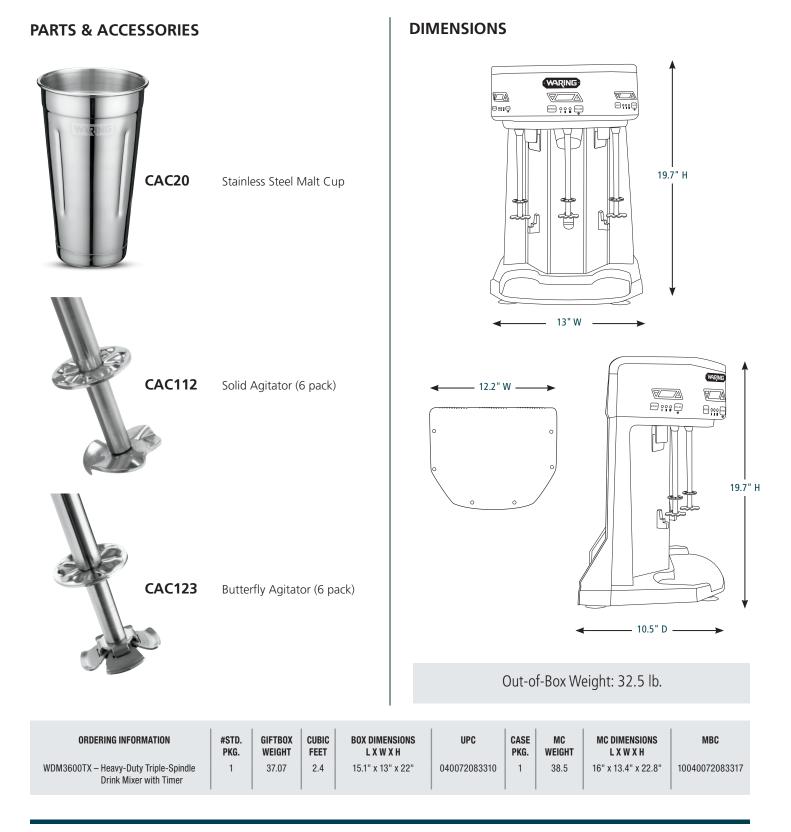

#### MAIN FEATURES

- Three independent high-performance 1 peak HP motors are user replaceable for continued operation
- Each motor includes thermal protection to prolong motor life
- Electronic controls (3 speeds and pulse) maintain speed under load for optimal performance – 16,000 / 19,000 / 22,000 RPM
- Fully enclosed actuators prevent mix from entering the housing
- Extra wide cup rests with 2-step malt cup positions provide increased stability and flexibility during operation
- Stainless steel actuator covers and cup rests are removable for easy cleaning and better hygiene and sanitation
- Each unit includes 2 agitators for each spindle: One solid agitator for mixing hard ice creams and aerating for increased yield and one butterfly agitator for softer ice creams and mix-ins
- Increased cup clearance: Slide cups into position without tilt
- Fully automatic, cup-activated, one-handed START/STOP operation
- Molded malt cup base designed to hold malt cups in position during preparation and prevent spilling
- 10-minute timers
- Heavy-duty powder-coated die-cast steel housing
- Includes 3 dishwasher-safe stainless steel malt beverage cups
- Limited One Year Warranty