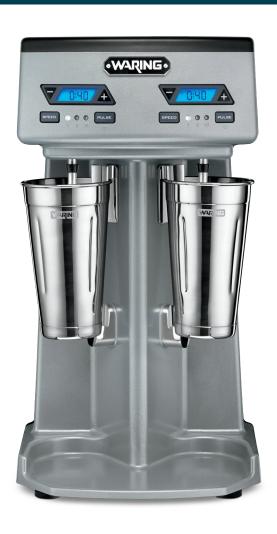

# WDM240TX

## **Heavy-Duty Double-Spindle Drink Mixer with Timer**

#### **SALES FEATURES**

Mix perfect drinks, one or two at a time, with the Waring® WDM240TX Heavy-Duty Double-Spindle Drink Mixer with Timer. Automatic shutoff lets you attend to other tasks while two independent 1 peak HP motors and ultra-aggressive agitators power through the coldest, hardest ice creams. Increased cup clearance helps you avoid spills while making creamy milkshakes and malts your customers will love.