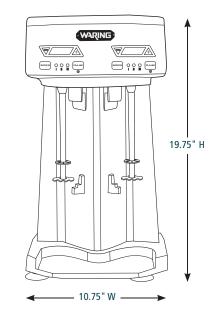

### **DIMENSIONS**

Out-of-Box Weight: 24.5 lb.

| ORDERING INFORMATION                                           | #STD.<br>PKG. | GIFTBOX<br>WEIGHT | CUBIC<br>FEET | BOX DIMENSIONS<br>L X W X H | UPC          | CASE<br>PKG. | MC<br>WEIGHT | MC DIMENSIONS<br>L X W X H | MBC            |
|----------------------------------------------------------------|---------------|-------------------|---------------|-----------------------------|--------------|--------------|--------------|----------------------------|----------------|
| WDM240TX – Heavy-Duty Double-Spindle<br>Drink Mixer with Timer | 1             | 28.49             | 1.9           | 13.1" x 11.9" x 22"         | 040072083297 | 1            | 29.7         | 13.8" x 13.6" x 22.8"      | 10040072083294 |