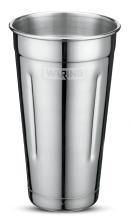

#### **MAIN FEATURES**

- Two independent high-performance 1 peak HP motors are user replaceable for continued operation
- Each motor includes thermal protection to prolong
- Electronic controls (3 speeds and pulse) maintain speed under load for optimal performance – 16,000 / 19,000 / 22,000 RPM
- Extra wide cup rests with 2-step malt cup positions provide increased stability and flexibility during operation
- Fully enclosed actuators prevent mix from entering the housing
- Stainless steel actuator cover and cup rest are both removable for easy cleaning and better hygiene and sanitation
- Includes 2 agitators for each spindle: One solid agitator for mixing hard ice creams and aerating for increased yield and one butterfly agitator for softer ice creams and mix-ins
- Increased cup clearance: Slide cups into position without tilt
- Fully automatic, cup-activated, one-handed START/STOP operation
- Molded malt cup base designed to hold malt cups in position during preparation and prevent spilling
- 10-minute timers
- Heavy-duty powder-coated die-cast steel housing
- Includes 2 dishwasher-safe stainless steel malt beverage cups
- Limited One-Year Warranty