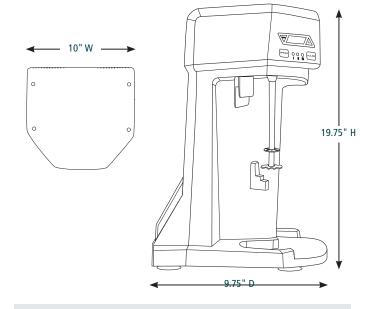

### **DIMENSIONS**

Out-of-Box Weight: 24.5 lb.

| ORDERING INFORMATION                                           | #STD.<br>PKG. | GIFTBOX<br>WEIGHT | CUBIC<br>FEET | BOX DIMENSIONS<br>L X W X H | UPC          | CASE<br>PKG. | MC<br>WEIGHT | MC DIMENSIONS<br>L X W X H | MBC            |
|----------------------------------------------------------------|---------------|-------------------|---------------|-----------------------------|--------------|--------------|--------------|----------------------------|----------------|
| WDM240TX – Heavy-Duty Double-Spindle<br>Drink Mixer with Timer | 1             | 28.49             | 1.9           | 13.1" x 11.9" x 22"         | 040072083297 | 1            | 29.7         | 13.8" x 13.6" x 22.8"      | 10040072083294 |