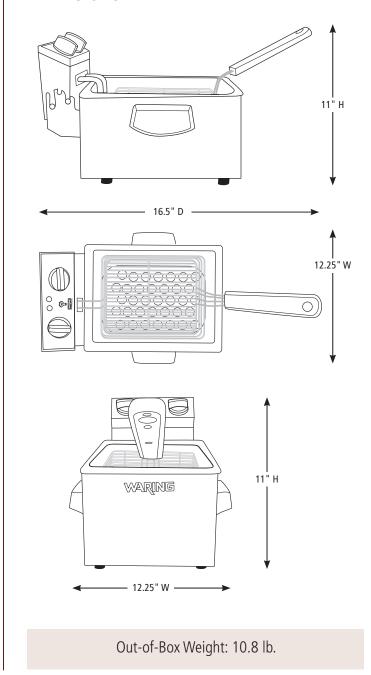

### **DIMENSIONS**

| ORDERING INFORMATION         | #STD.<br>PKG. | GIFTBOX<br>WEIGHT | CUBIC<br>FEET | BOX DIMENSIONS<br>D X W X H | UPC          | CASE<br>PKG. | MC<br>WEIGHT | MC DIMENSIONS<br>D X W X H | МВС            |
|------------------------------|---------------|-------------------|---------------|-----------------------------|--------------|--------------|--------------|----------------------------|----------------|
| WDF75RC – 8.5 lb. Deep Fryer | 1             | 15.5 lb.          | 1.7           | 12.625" x 18.75" x 12.625"  | 040072005947 | 1            | 15.55 lb.    | 19.5" x 13.6" x 12.625"    | 10040072005944 |