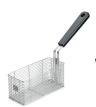

IN FEATURES**

- Includes 2 twin baskets with 3 lb. food capacity stainless steel with removable handles
- 30-minute timer and variable temperature control up to 390°F
- Hinged heating element and removable stainless steel tank
- Compact footprint
- Limited One-Year Warranty

#### **ELECTRICAL**

Voltage: 120V

Frequency: 60Hz

Watts: 1800W

Amps: 15A

Plug Type: 5-15 (1)

Cord Length: 5 feet





#### **SALES FEATURES**

Take some pressure off the cook line during the rush with the Waring® WDF75RC Compact 8.5 lb. Deep Fryer. It's great for French fries, calamari, dumplings and other small jobs. It heats up quickly and can keep up with orders without a problem. It's durable and easy to clean. Perfect for smaller kitchens with limited counter space.













## **PARTS & ACCESSORIES**



WDF05 Small 1.5 lb. steel wire basket

### **DIMENSIONS**



| ORDERING INFORMATION         | #STD.<br>PKG. | GIFTBOX<br>WEIGHT | CUBIC<br>FEET | BOX DIMENSIONS<br>D X W X H | UPC          | CASE<br>PKG. | MC<br>WEIGHT | MC DIMENSIONS<br>D X W X H | МВС            |
|------------------------------|---------------|-------------------|---------------|-----------------------------|--------------|--------------|--------------|----------------------------|----------------|
| WDF75RC – 8.5 lb. Deep Fryer | 1             | 15.5 lb.          | 1.7           | 12.625" x 18.75" x 12.625"  | 040072005947 | 1            | 15.55 lb.    | 19.5" x 13.6" x 12.625"    | 10040072005944 |