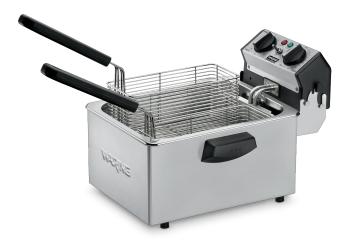

# WDF75RC

8.5 lb. Deep Fryer

#### **MAIN FEATURES**

- Includes 2 twin baskets with 3 lb. food capacity stainless steel with removable handles
- 30-minute timer and variable temperature control up to 390°F
- Hinged heating element and removable stainless steel tank
- Compact footprint
- Limited One-Year Warranty

#### **SALES FEATURES**

Take some pressure off the cook line during the rush with the Waring® WDF75RC Compact 8.5 lb. Deep Fryer. It's great for French fries, calamari, dumplings and other small jobs. It heats up quickly and can keep up with orders without a problem. It's durable and easy to clean. Perfect for smaller kitchens with limited counter space.