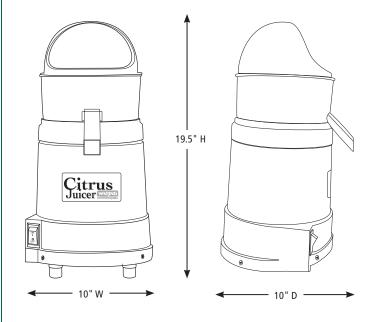

#### **DIMENSIONS**

Out of Box Weight: 20 lb.

| ORDERING INFORMATION                          | #STD.<br>PKG. | GIFTBOX<br>WEIGHT | CUBIC<br>FEET | BOX DIMENSIONS<br>D X W X H | UPC          | CASE<br>PKG. | MC<br>WEIGHT | MC DIMENSIONS<br>D X W X H | мвс            |
|-----------------------------------------------|---------------|-------------------|---------------|-----------------------------|--------------|--------------|--------------|----------------------------|----------------|
| JC4000 – Heavy-Duty Hi-Power<br>Citrus Juicer | 1             | 24.05             | 1.44          | 11.25" x 10.125" x 21.875"  | 040072940200 | 1            | 24.05        | 11.25" x 10.125" x 21.875" | 10040072940207 |