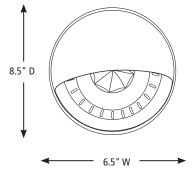

#### **DIMENSIONS**

Out of Box Weight: 20 lb.

| ORDERING INFORMATION                          | #STD.<br>PKG. | GIFTBOX<br>WEIGHT | CUBIC<br>FEET | BOX DIMENSIONS<br>D X W X H | UPC          | CASE<br>PKG. | MC<br>WEIGHT | MC DIMENSIONS<br>D X W X H | мвс            |
|-----------------------------------------------|---------------|-------------------|---------------|-----------------------------|--------------|--------------|--------------|----------------------------|----------------|
| JC4000 – Heavy-Duty Hi-Power<br>Citrus Juicer | 1             | 24.05             | 1.44          | 11.25" x 10.125" x 21.875"  | 040072940200 | 1            | 24.05        | 11.25" x 10.125" x 21.875" | 10040072940207 |