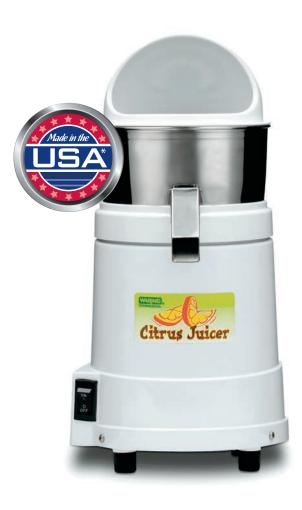

### **JC4000**

## Heavy-Duty Hi-Power Citrus Juicer with Splash Guard

#### **MAIN FEATURES**

- Quiet, heavy-duty direct-drive motor runs efficiently at 1800 RPM for fast juice yield
- Universal reamer juices all citrus fruits from the smallest lemon to the largest grapefruit
- Durable polycarbonate motor housing with vibration-dampening feet for quiet, stable operation
- Detachable, dishwasher-safe dome reduces splashing
- Stainless steel juice collector with large spout quickly drains juice for high-volume production
- All detachable parts are easy to clean and dishwasher-safe
- Limited one-year warranty
- Made in the USA

#### **SALES FEATURES**

The Waring JC4000 Heavy-Duty Hi-Power Citrus Juicer with Splash Guard quickly and easily produces large quantities of pure, healthy, pulp-free juice. Its heavy-duty direct-drive motor ensures quiet operation, while the rugged polycarbonate housing protects the motor. All detachable components are dishwasher safe. Ideal for high-volume juice bars, hospitals, and hotels.