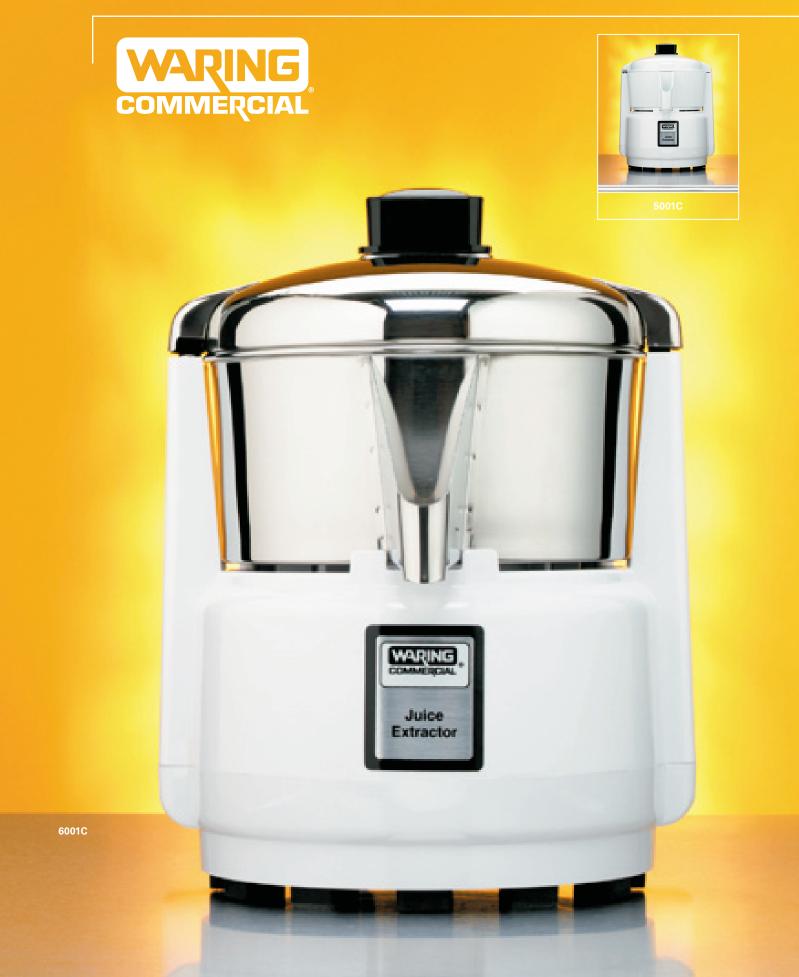

## **Features:**

- Quick & Easy 3600 RPM induction motor rapidly and effortlessly extracts large quantities of healthy pulp free juice from vegetables, fruits and herbs. Ideal for bars, restaurants, and health centers.
- Extraction Cutting Disc separates pulp faster to speed up juice flow. Quality stainless steel construction.
- Stainless Steel Extraction Basket precision balanced for efficient performance. Easy to clean and dishwasher safe.
- Durable Polycarbonate Motor Housing break and scratch resistant housing is durable and wipes clean easily.
- Patented Gyro Base nonmarking feet virtually eliminate vibration.

## **Specifications:**

| Item   | Electrical      | RPMs | Listings | Dimensions         | Warranty |
|--------|-----------------|------|----------|--------------------|----------|
| 6001C  | 120 VAC, 60 Hz  | 3400 | UL       | (H" x W x D")      | 1 Year   |
| 6001CQ | 6 ft. cord      |      | CSA      | 12%" x 10¼" x 10¼" | Limited  |
| 6001X* |                 |      | CE       |                    |          |
| 5001C  | 120 VAC, 60 Hz, | 3400 | UL       |                    |          |
| 5001CQ | 6 ft. cord      |      | CSA      |                    |          |
| 5001X* |                 |      | CE       |                    |          |