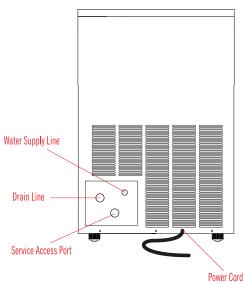

## OPERATING REQUIREMENTS —

Ambient Air Temperature Range..... 50° to 100°F (10° to 38°C) 

Water Usage per 100 lbs of ice...... 13.3 Gallons (50L)

Water Supply Line Connection ...... 3/8" FPT

Water Pressure Range:

## **INSTALLATION** -

- A clearance of 2" from the wall is recommended to promote adequate cooling air circulation
- A gravity drain line is required to install this ice machine
- For optimal performance, the use of a water filter is recommended