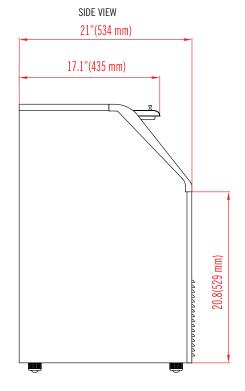

Min PSI..... 15 Max PSI .....80\* Max Bar........ 5.5 Min Bar ..... 1.0

\*Above 80 PSI requires a regulator Energy Consumption per 100 lbs of ice:

| MODEL | EXTERNAL<br>Dimensions                      | DAILY<br>ICE PRODUCTION<br>(70°F Air / 50°F Water) | ICE BIN<br>Storage cpacity | NET WEIGHT /<br>Shipping Weight   | AMP DRAW<br>(Nominal/Max) | REFRIGERANT<br>And Charge Size | ELECTRICAL        |
|-------|---------------------------------------------|----------------------------------------------------|----------------------------|-----------------------------------|---------------------------|--------------------------------|-------------------|
| MIM75 | 16.7" x 21" x 32.7"<br>(424 x 534 x 830 mm) | 75 lbs (34 kg)                                     | 25 lbs (11kg)              | 93 lbs (42 kg)<br>104 lbs (47 kg) | 6.7A / 11.2A              | R-134a<br>6.35oz (180g)        | 115V / 60Hz / 1Ph |