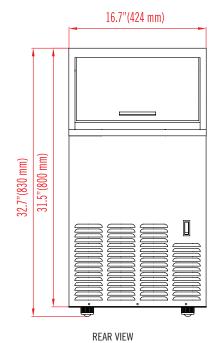

Min PSI..... 15 Max PSI .....80\* Max Bar........ 5.5 Min Bar ..... 1.0

\*Above 80 PSI requires a regulator Energy Consumption per 100 lbs of ice:

| MODEL | EXTERNAL<br>Dimensions                      | DAILY<br>ICE PRODUCTION<br>(70°F Air / 50°F Water) | ICE BIN<br>Storage cpacity | NET WEIGHT /<br>Shipping Weight   | AMP DRAW<br>(Nominal/Max) | REFRIGERANT<br>And Charge Size | ELECTRICAL        |
|-------|---------------------------------------------|----------------------------------------------------|----------------------------|-----------------------------------|---------------------------|--------------------------------|-------------------|
| MIM75 | 16.7" x 21" x 32.7"<br>(424 x 534 x 830 mm) | 75 lbs (34 kg)                                     | 25 lbs (11kg)              | 93 lbs (42 kg)<br>104 lbs (47 kg) | 6.7A / 11.2A              | R-134a<br>6.35oz (180g)        | 115V / 60Hz / 1Ph |