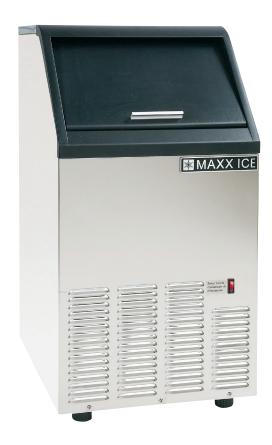

#### MAXX ICE WARRANTY (USA / CANADA) -

Contact Maxx Ice for warranty statement at TechnicalServices@TheLegacyCompanies.com or 877.368.2797 The MIM75 self-contained, air-cooled ice machine is perfect for any free-standing or built-in application. Each unit features a self-contained storage bin and a durable, easy to clean stainless steel and black plastic trim exterior. The easy-to-use controls, front-breathing design with vertical evaporator and proven ice making technology will deliver years of reliable ice production.

#### FEATURES AND CONSTRUCTION —

- Stainless steel exterior with black plastic trim
- Air cooled compressor
- Programmable, solid state, digital electronic control system.
- Built-in self cleaning mode
- Includes scoop
- Includes tubing for supply and drain lines