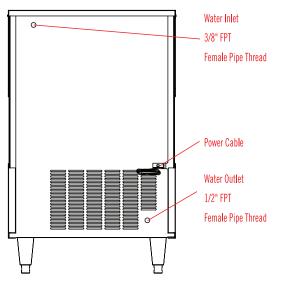

# OPERATING REQUIREMENTS —

| Ambient Air Temperature Range 50° to 100°F (10° to 38°C) |  |  |  |  |  |
|----------------------------------------------------------|--|--|--|--|--|
| Water Temperature Range 41° to 90°F (5° to 32°C)         |  |  |  |  |  |
| Water Usage per 100 lbs of ice 21 Gallons (79L)          |  |  |  |  |  |
| Water Supply Line Connection 3/8" FPT                    |  |  |  |  |  |
| Water Pressure Range:                                    |  |  |  |  |  |
| Min PSI                                                  |  |  |  |  |  |
| Min Bar 1.0 Max Bar 5.5                                  |  |  |  |  |  |
| *Above 80 PSI requires a regulator                       |  |  |  |  |  |
| Energy Consumption per 100 lbs of ice:                   |  |  |  |  |  |
| MIM1307.25 kWh/100 lbs                                   |  |  |  |  |  |
| MIM265H7.14 kWh/100 lbs                                  |  |  |  |  |  |