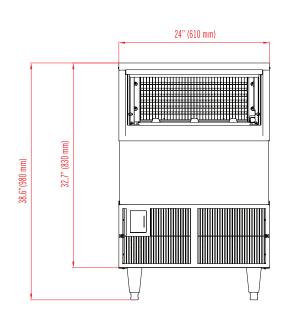

# CE MIM250 / 265H SELF-CONTAINED ICE MACHINES

FRONT VIEW

REAR VIEW

24" (610 mm) 19" (482 mm)

SIDE VIEW

0.5"(12.7 mm)

HALF DICE CUBE (MIM265H)

| MODEL   | EXTERNAL<br>DIMENSIONS                    | DAILY<br>ICE PRODUCTION<br>(70°F Air / 50°F Water) | ICE BIN<br>Storage cpacity | NET WEIGHT /<br>Shipping weight      | AMP DRAW<br>(Nominal/Max) | REFRIGERANT<br>And charge size | ELECTRICAL        |
|---------|-------------------------------------------|----------------------------------------------------|----------------------------|--------------------------------------|---------------------------|--------------------------------|-------------------|
| MIM250  | 24" x 24" x 38.6"<br>(610 x 610 x 980 mm) | 260 lbs (118 kg)                                   | 75 lbs (34kg)              | 144 lbs (65 kg)<br>160 lbs (72.5 kg) | 9.2A / 12A                | R-404a<br>22.9oz (649g)        | 115V / 60Hz / 1Ph |
| MIM265H | 24" x 24" x 38.6"<br>(610 x 610 x 980 mm) | 265 lbs (120 kg)                                   | 75 lbs (34kg)              | 144 lbs (65 kg)<br>160 lbs (72.5 kg) | 9.2A / 12A                | R-404a<br>22.9oz (649g)        | 115V / 60Hz / 1Ph |