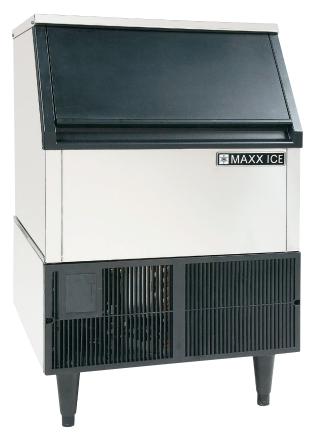

# MIM250 / MIM265H SELF-CONTAINED ICE MACHINES

**MODEL:** 

MIM250

MIM265H

## MAXX ICE WARRANTY (USA / CANADA) -

Contact Maxx Ice for warranty statement at TechnicalServices@TheLegacyCompanies.com or 877.368.2797

The Legacy Companies • 3355 Enterprise Avenue, Suite 160 • Fort Lauderdale, FL 33331 Sales: 954.202.7419 • Sales@TheLegacyCompanies.com • www.MaxximumFoodService.com The MIM250 and MIM265H self-contained, air-cooled ice machines are perfect for bars, kitchens, or any application requiring highvolume ice-making capability. Each unit features a self-contained storage bin and a durable, easy to clean stainless steel and black plastic trim exterior. The easy-to-use controls, front-breathing design with vertical evaporator and proven ice making technology will deliver years of reliable ice production.