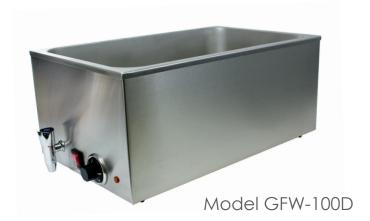

## Model GFW-100D

| Dimensional Data |              |                 |               |                |  |
|------------------|--------------|-----------------|---------------|----------------|--|
| Model            | Capacity     | Width           | Depth         | Height         |  |
| GFW-100          | 6.3 Gal/24 L | 13.375" (340mm) | 22.5" (571mm) | 9.375" (238mm) |  |
| GFW-100D         | 6.3 Gal/24 L | 13.375" (340mm) | 23" (584mm)   | 9.375" (238mm) |  |

| Project Name: |       |
|---------------|-------|
| Location:     |       |
| Item:         | Qty.: |
| Model:        |       |

GFW-100/GFW-100D

Food Warmer

The GFW-100/GFW-100D Food Warmer is ideal for serving hot foods and is constructed from durable stainless steel to provide years of reliable service. An adjustable thermostat allows for precise control to ensure the correct serving temperature and its uniquely designed heating system distributes heat evenly to prevent hot spots. The General Food Warmers will accommodate all standard size pans.