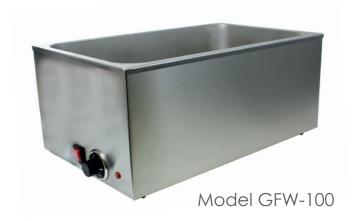

## Model GFW-100

| Project Name: |       |
|---------------|-------|
| Location:     |       |
| Item:         | Qty.: |
| Model:        |       |

GFW-100/GFW-100D

Food Warmer

The GFW-100/GFW-100D Food Warmer is ideal for serving hot foods and is constructed from durable stainless steel to provide years of reliable service. An adjustable thermostat allows for precise control to ensure the correct serving temperature and its uniquely designed heating system distributes heat evenly to prevent hot spots. The General Food Warmers will accommodate all standard size pans.