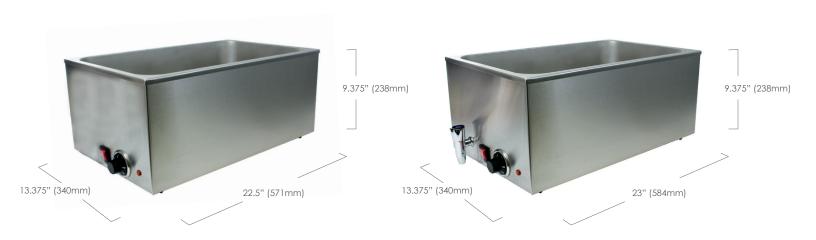

## Model GFW-100D

| Dimensional Data |              |                 |               |                |  |
|------------------|--------------|-----------------|---------------|----------------|--|
| Model            | Capacity     | Width           | Depth         | Height         |  |
| GFW-100          | 6.3 Gal/24 L | 13.375" (340mm) | 22.5" (571mm) | 9.375" (238mm) |  |
| GFW-100D         | 6.3 Gal/24 L | 13.375" (340mm) | 23" (584mm)   | 9.375" (238mm) |  |

| FEATURE LIST |                                                                 |                                                               |  |  |  |  |
|--------------|-----------------------------------------------------------------|---------------------------------------------------------------|--|--|--|--|
| Model:       | GFW-100                                                         | GFW-100D                                                      |  |  |  |  |
| Capacity:    | 6.3 Gal/24 L                                                    | 6.3 Gal/24 L                                                  |  |  |  |  |
| Voltage:     | 120/60/1 220/50-60/1                                            | 120/60/1 220/50-60/1                                          |  |  |  |  |
| Dimensions:  | 13.375" W x 22.5" D x 9.375" H<br>(340mm W x 571mm D x 238mm H) | 13.375" W x 23" D x 9.375" H<br>(340mm W x 584mm D x 238mm H) |  |  |  |  |
| Weight:      | 17.2 Lb<br>(7.8Kg)                                              | 17.2 Lb<br>(7.8Kg)                                            |  |  |  |  |
| Drain:       | NO                                                              | YES                                                           |  |  |  |  |