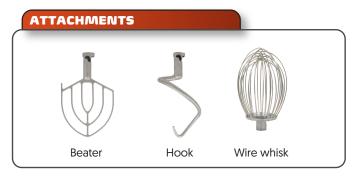

Includes stainless steel wire whip, cast aluminum dough beater and dough hook which can be selected to mix various kinds of foods.

For safety, this mixer is equipped with a bowl guard which stops the motor when opened or when the bowl is lowered.