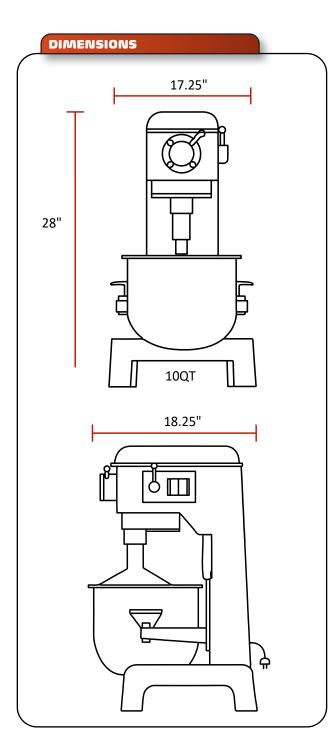

| Item  | Electrical | Power Rating   | Amps | Dimensions<br>(W x D x H) | Shipping Dimensions<br>(W x D x H) | Weight<br>(Net x Ship) | Bowl<br>Capacity | Max. Dough<br>Capacity | RPM         | PLUG       |
|-------|------------|----------------|------|---------------------------|------------------------------------|------------------------|------------------|------------------------|-------------|------------|
| SMM10 | 120V/60Hz  | 3/4 HP (600 W) | 5    | 17.25" x 18.25" x 28      | ' 20" x 22" x 29"                  | 123 lb x 150 lb        | 10 qt            | 4.5 lb                 | 113/184/341 | NEMA 5-15P |