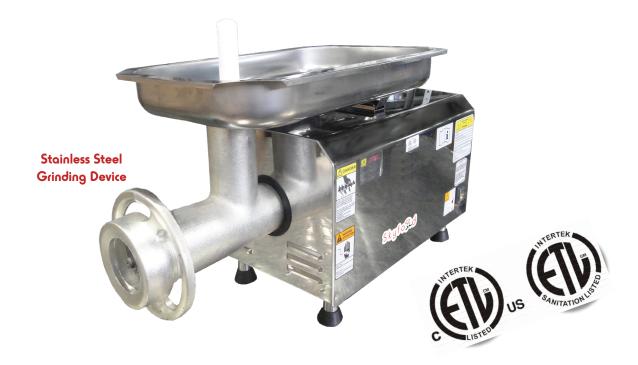

### PSE-32HD SS # 32 HEAVY DUTY MEAT GRINDER 3 HP

SKYFOOD Heavy Duty Meat Grinder model PSE-32HD SS features stainless steel grinding device. Powered by an oversized motor and gear driven transmission to ensure long life and dependability. Safety device disconnects power when pan is removed. This table top Meat Grinder is perfect for medium and large production: rugged, reliable, compact, easy to clean. Large guarded feed throat for fast feeding. PSE-32HD SS is perfect for Butcher Shops, Restaurants, Super Markets and Meat Processors. Head and pan are easily removable for cleaning. Grinds 14-18 pounds per minute. Comes standard with one knife and two plates 1/8" and 3/16".

### **PSE-32HD SS**# 32 HEAVY DUTY MEAT GRINDER 3 HP

- Stainless steel grinding device
- Powerful 3 HP motor
- Gear driven transmission
- Safety device disconnects power when pan is removed
- Large guarded feed throat
- Large stainless steel pan and housing
- Grinds 14-18 lb/min
- Comes standard with one knife and two plates (1/8" and 3/16")
- Different size plates available