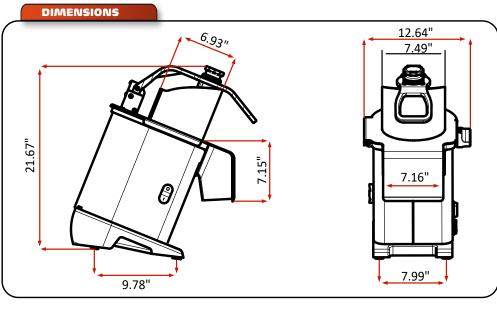

# PA7 PRO

WARRANTY 01 YEAR PARTS AND LABOR VALID IN THE CONTINENTAL UNITED STATES.

| Item    | Voltage | AMPS | Power<br>Rating | Dimensions (W × D × H)       | Weight<br>(Net x Ship) | Oblong<br>Dimensions | Round Chute<br>Diameter | Disc<br>Diameter | Production |
|---------|---------|------|-----------------|------------------------------|------------------------|----------------------|-------------------------|------------------|------------|
| PA7 PRO | 110 V   | 5.5  | 1/2 HP          | 11 3/16" x 20 7/8" x 20 1/2" | 50 lb x 58 lb          | 73/8" x 6½"          | 1 7/8"                  | 8"               | 552 lb/h   |