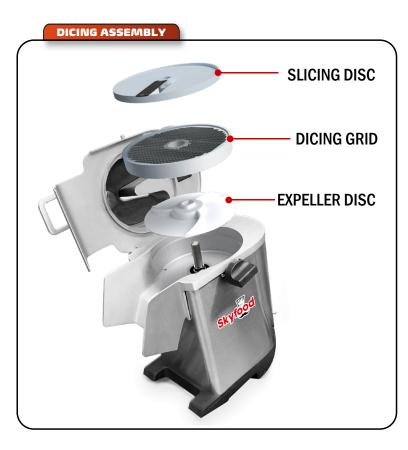

### **USER SAFETY**

Double interlock switch prevents machine from running when feed hopper is open or pusher plate is up.

EASILY REMOVABLE FEED HOPPER

Easy clean up.

Stainless steel construction, effortless precise cuts, high productivity and a wide selection of discs, including Dicing and Julienne, (sold separately), make the PA7 PRO the best cost x benefit unit on the market.