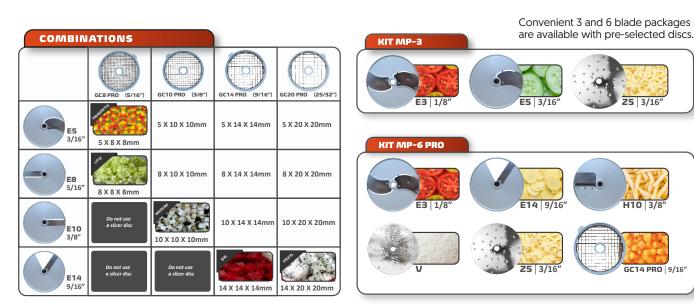

### **USER SAFETY**

Double interlock switch prevents machine from running when feed hopper is open or pusher plate is up.

EASILY REMOVABLE FEED HOPPER

Easy clean up.

Stainless steel construction, effortless precise cuts, high productivity and a wide selection of discs, including Dicing and Julienne, (sold separately), make the PA7 PRO the best cost x benefit unit on the market.