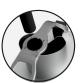

#### **PUSHER PLATE WITH ROUND CHUTE**

Allows long and round products to be cut with precision.