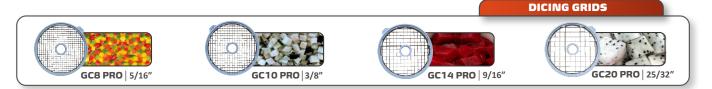

### **USER SAFETY**

Double interlock switch prevents machine from running when feed hopper is open or pusher plate is up.

EASILY REMOVABLE FEED HOPPER

Easy clean up.

Stainless steel construction, effortless precise cuts, high productivity and a wide selection of discs, including Dicing and Julienne, (sold separately), make the PA7 PRO the best cost x benefit unit on the market.