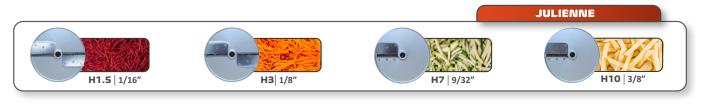

#### **PUSHER PLATE WITH ROUND CHUTE**

Allows long and round products to be cut with precision.