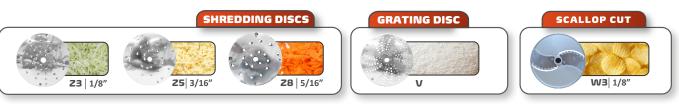

### **USER SAFETY**

Double interlock switch prevents machine from running when feed hopper is open or pusher plate is up.

EASILY REMOVABLE FEED HOPPER

Easy clean up.

Stainless steel construction, effortless precise cuts, high productivity and a wide selection of discs, including Dicing and Julienne, (sold separately), make the PA7 PRO the best cost x benefit unit on the market.