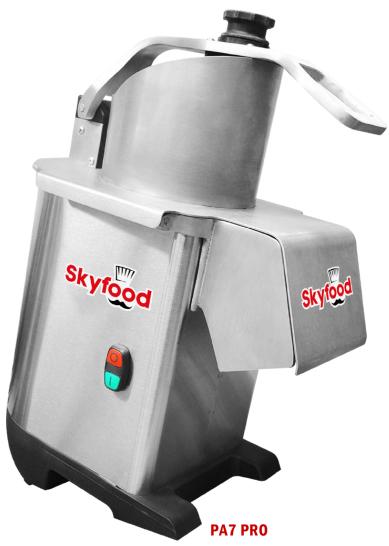

ILLUSTRATIVE PHOTO, ACTUAL PRODUCTS AND ACCESSORIES ARE SUBJECT TO CHANGE WITHOUT NOTICE.



## FOOD PROCESSOR

## PA7 PRO



### STANDARD FEATURES



#### **HIGHER CLEARANCE**

New feed hopper locker allows operator to open and close feed hopper with ease.



### **HIGHER CLEARANCE**

Allows for the use of up to 7 3/4" deep receiving



### **EXTRA LARGE FEED HOPPER**

For big products or large quantities.



#### **PUSHER PLATE WITH ROUND CHUTE**

Allows long and round products to be cut with precision.



### **USER SAFETY**

Double interlock switch prevents machine from running when feed hopper is open or pusher plate is up.



EASILY REMOVABLE FEED HOPPER

Easy clean up.



Stainless steel construction, effortless precise cuts, high productivity and a wide selection of discs, including Dicing and Julienne, (sold separately), make the PA7 PRO the best cost x benefit unit on the market.



**Skyfood Equipment LLC** 175 SW 7th Street, Ste 2416 Miami, FL 33130

**Toll Free:** 1-800-503-7534 sales@skyfood.us

www.skyfood.us











# FOOD PROCESSOR

# PA7 PRO















**Skyfood Equipment LLC** 175 SW 7th Street, Ste 2416 Miami, FL 33130

Toll Free: 1-800-503-7534 sales@skyfood.us

www.skyfood.us









## **FOOD PROCESSOR**

# PA7 PRO













WARRANTY 01 YEAR PARTS AND LABOR VALID IN THE CONTINENTAL UNITED STATES.

| Item    | Voltage | AMPS | Power<br>Rating | Dimensions (W × D × H)       | Weight<br>(Net x Ship) | Oblong<br>Dimensions | Round C