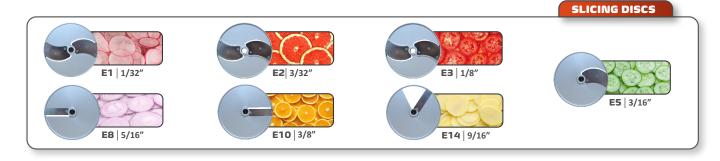

### **USER SAFETY**

Double interlock switch prevents machine from running when feed hopper is open or pusher plate is up.

EASILY REMOVABLE FEED HOPPER

Easy clean up.

Stainless steel construction, effortless precise cuts, high productivity and a wide selection of discs, including Dicing and Julienne, (sold separately), make the PA7 PRO the best cost x benefit unit on the market.