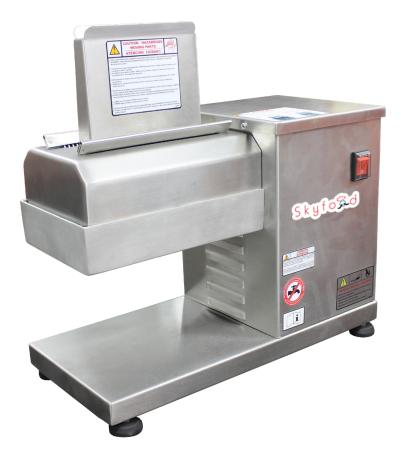

## Skyfo Skyfo

This compact Meat Strip Cutter is ideal for small butcheries, meat shops and restaurants. It allows user to cut steaks into meat strips for making fajitas or other tasty recipes. Stainless steel sharpen blades provide precision and a smooth operation. Stainless steel feeding chute, rollers support and motor housing. For user's safety, rollers are attached to cover so when cover is lifted rollers come out with it.

This compact Meat Strip Cutter is ideal for small butcheries, meat shops and restaurants.

It allows user to cut steaks into meat strips for making fajitas or other tasty recipes. Stainless steel sharpen blades provide precision and a smooth operation. Stainless steel feeding chute, rollers support and motor housing. For user's safety, rollers are attached to cover so when cover is lifted rollers come out with it.