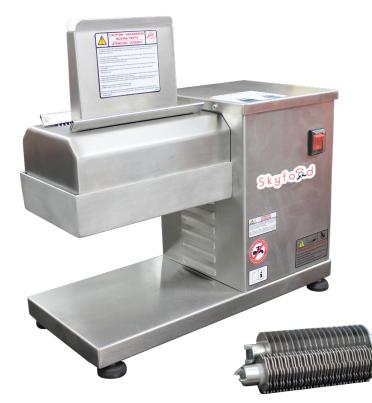

## Skyfo Skyfo

This compact Meat Strip Cutter is ideal for small butcheries, meat shops and restaurants. It allows user to cut steaks into meat strips for making fajitas or other tasty recipes. Stainless steel sharpen blades provide precision and a smooth operation. Stainless steel feeding chute, rollers support and motor housing. For user's safety, rollers are attached to cover so when cover is lifted rollers come out with it.

This compact Meat Strip Cutter is ideal for small butcheries, meat shops and restaurants.

It allows user to cut steaks into meat strips for making fajitas or other tasty recipes. Stainless steel sharpen blades provide precision and a smooth operation. Stainless steel feeding chute, rollers support and motor housing. For user's safety, rollers are attached to cover so when cover is lifted rollers come out with it.