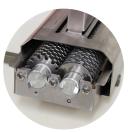

## Skyfo Skyfo

This compact Meat Strip Cutter is ideal for small butcheries, meat shops and restaurants. It allows user to cut steaks into meat strips for making fajitas or other tasty recipes. Stainless steel sharpen blades provide precision and a smooth operation. Stainless steel feeding chute, rollers support and motor housing. For user's safety, rollers are attached to cover so when cover is lifted rollers come out with it.

This compact Meat Strip Cutter is ideal for small butcheries, meat shops and restaurants.

It allows user to cut steaks into meat strips for making fajitas or other tasty recipes. Stainless steel sharpen blades provide precision and a smooth operation. Stainless steel feeding chute, rollers support and motor housing. For user's safety, rollers are attached to cover so when cover is lifted rollers come out with it.

## INNOVATIVE SAFETY SYSTEM

Office: 11900 Biscayne Blvd Suite 616 North Miami, FL 33181 Phone: 800-503-7534 or 305-868-1603 Fax: 305-866-2704 Warehouse: 11200 NW 25th Street Ste 117 Doral, FL 33172