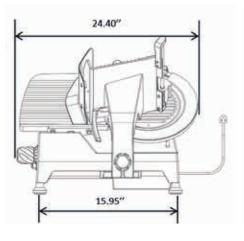

## **312ECF HEAVY DUTY SLICER**

| Voltage11                                                                        | υV         |
|----------------------------------------------------------------------------------|------------|
| Power Rating                                                                     | h          |
| Height                                                                           |            |
| Width                                                                            | 25         |
| Depth                                                                            | 21         |
| Net Weight3                                                                      | 37II       |
| Shipping Weight4                                                                 | 5II        |
| Cutting Height                                                                   | 6          |
| Cutting Width                                                                    | 9          |
| Blade Diameter                                                                   |            |
| Maximum Cut Thickness                                                            | <b>⅓</b> 8 |
| Cheese Slicing*2 h (on an intermittent w<br>Cord and Plug5-foot, 3-wire, NEMA 5- | -          |