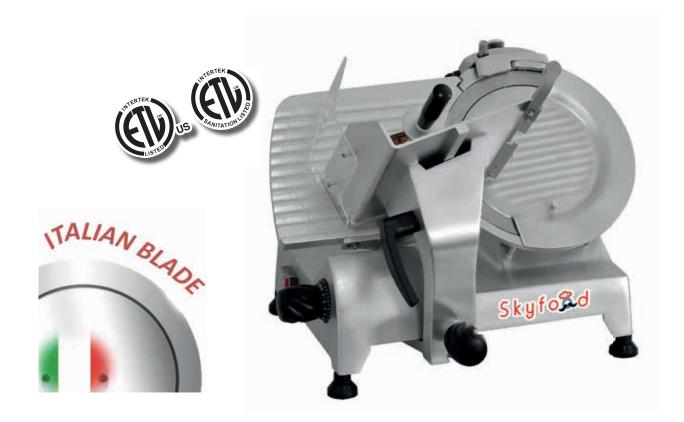

## **312ECF HEAVY DUTY SLICER**

This versatile Slicer offers a high horsepower motor and dependable belt drive. Resistant and durable hard chromed steel knife made in Italy cuts effortlessly any deli style meats and cheeses\*. Food carriage slides smoothly for consistent cuts. Carriage, gauge plate and knife cover manufactured in anodized aluminum. Easily removable sharpener, food carriage and knife and clean lines make it easy to sanitize and clean up the entire unit. Gravity feed 45° carriage makes product feed easier. Top mounted sharpener always ready to use. This unit is suitable for sub shops, supermarkets, restaurants, hotels and similar applications.