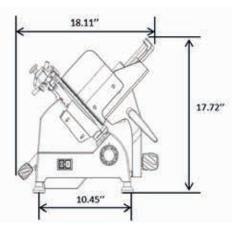

## **312ECF HEAVY DUTY SLICER**

| Voltage11                                                                        | υV         |
|----------------------------------------------------------------------------------|------------|
| Power Rating                                                                     | h          |
| Height                                                                           |            |
| Width                                                                            | 25         |
| Depth                                                                            | 21         |
| Net Weight3                                                                      | 37II       |
| Shipping Weight4                                                                 | 5II        |
| Cutting Height                                                                   | 6          |
| Cutting Width                                                                    | 9          |
| Blade Diameter                                                                   |            |
| Maximum Cut Thickness                                                            | <b>⅓</b> 8 |
| Cheese Slicing*2 h (on an intermittent w<br>Cord and Plug5-foot, 3-wire, NEMA 5- | -          |