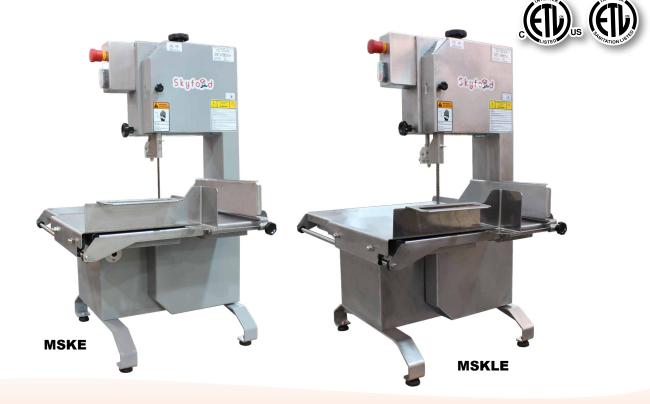

### MSKE TABLE TOP MEAT AND BONE SAW

# **MSKLE**

#### TABLE TOP MEAT AND BONE SAW - STAINLESS STEEL BODY

SKYFOOD's Table Top Meat and Bone Saws are designed for mid-sized Butcher Shops, Grocery Stores and Restaurants. Model MSKE is constructed of steel with painted finish and stainless steel in food zones. The model MSKLE is all stainless steel. Ideal for those establishments with limited space but requiring a saw capable of cutting small pieces of fresh meats and bones. These sturdy compact units come standard with movable feeding table and thickness gauge plate to help ease the operation.

#### **MSKE** TABLE TOP MEAT AND BONE SAW