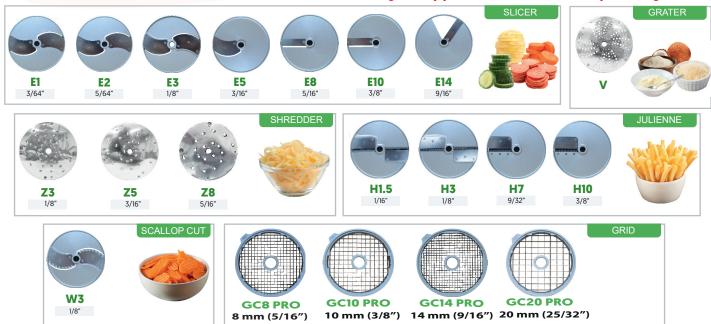

# Skyfoßd

Choose from a selection of 20 discs to best suit your application (discs sold separately):