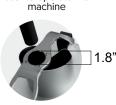

### Two blade packages with pre-selected discs are available for your convenience:

SLICER DISC

| Voltage         | 127V / 60Hz / 1 |
|-----------------|-----------------|
| Power Rating    | 1/2 HP          |
| Height          | 22 3/4"         |
| Width           | 11 1/2"         |
| Depth           | 20 1/2"         |
| Net Weight      | 60 lb           |
| Shipping Weight | 71 lb           |
| Production      | 550 lb/h        |
| Disc Diameter   | 203"            |
|                 |                 |