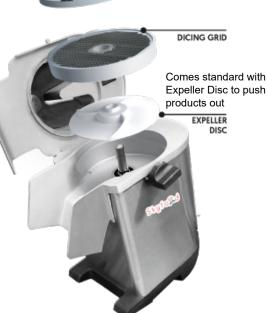

NEW DICING OPTION Combine a Slicing Disc + Dicing Grid to dice products into perfect cubes

EASY FEED HOPPER LOCKER New feed hopper locker allows operator to open and close feed hopper with ease

IMPROVED DISCS New Blades, more options and precise cuts without bruising or mashing product