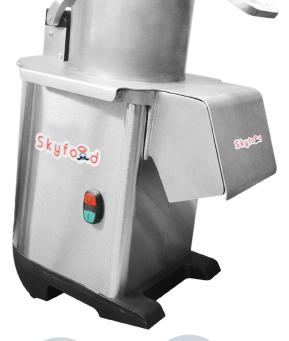

### **PA7 PRO** FOOD PROCESSOR

#### YOUR KITCHEN DESERVES THE BEST!

Stainless steel construction, effortless precise cuts, high productivity and a wide selection of discs, including Dicing and Julienne, make the PA-7 PRO the best cost x benefit unit on the market.

NEW DICING OPTION Combine a Slicing Disc + Dicing Grid to dice products into perfect cubes

EASY FEED HOPPER LOCKER New feed hopper locker allows operator to open and close feed hopper with ease

IMPROVED DISCS New Blades, more options and precise cuts without bruising or mashing product

HIGHER CLEARANCE Allows for the use of up to 7 3/4" deep receiving pans

USER FRIENDLY LEVER Makes it easy for

user to operate the

PUSHER PLATE WITH ROUND CHUTE Allows long and round products be cut with

precision

EASILY REMOVABLE FEED HOPPER Easy clean up

EXTRA LARGE FEED HOPPER

For big products or large quantities

HIGH POWER 1/2 HP Motor

USER SAFETY

Double interlock switch prevents machine from running when feed hopper is open or pusher plate is up