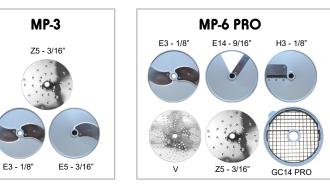

### Two blade packages with pre-selected discs are available for your convenience:

SLICER DISC

| Voltage         | 127V / 60Hz / 1 |
|-----------------|-----------------|
| Power Rating    | 1/2 HP          |
| Height          | 22 3/4"         |
| Width           | 11 1/2"         |
| Depth           | 20 1/2"         |
| Net Weight      | 60 lb           |
| Shipping Weight | 71 lb           |
| Production      | 550 lb/h        |
| Disc Diameter   | 203"            |
|                 |                 |