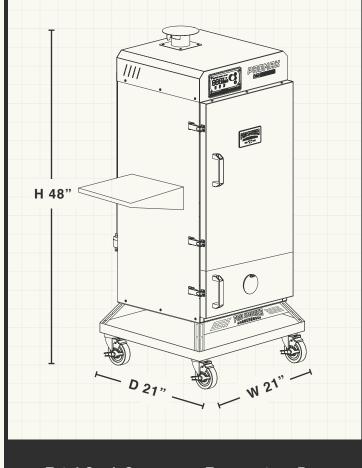

# **Specifications**

- Total Cook Space: 1,732" Sq. Inches
- Temperature Range: 80°F 300°F
- Electrical: 120 Volt Single Phase (1450 Watts)
- · Smoked Fueled by Sawdust and Fine Wood Chips