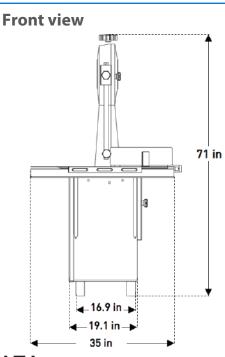

## **PLAN VIEW**

### **Dimensions**

| External dimensions | L: 33.1" W: 35" H: 71" |
|---------------------|------------------------|
| Net weight          | 357.14 lb (162 kg)     |
| Power chord length  | 5.9 ft                 |
|                     |                        |
|                     |                        |
|                     |                        |

L: Length W: Width H: Height