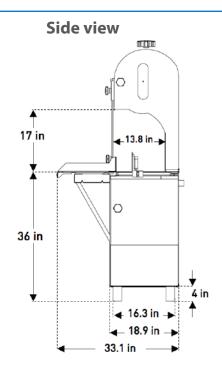

## **PLAN VIEW**

### **Dimensions**

| External dimensions | L: 33.1" W: 35" H: 71" |
|---------------------|------------------------|
| Net weight          | 357.14 lb (162 kg)     |
| Power chord length  | 5.9 ft                 |
|                     |                        |
|                     |                        |
|                     |                        |

### Performance

| Work area     | 930 in <sup>2</sup>         |
|---------------|-----------------------------|
| Throat width  | 13.8 in                     |
| Throat height | 17 in                       |
| Blade speed   | 52 ft / s velocity band saw |
| Saw length    | 116 in                      |
|               |                             |

L: Length W: Width H: Height