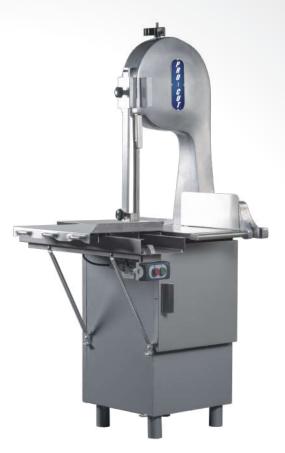

## STANDARD FEATURES

- Powerful 1½ HP motor
- Food grade aluminum head and robust painted steel base
- Razor sharp 116" band saw blade
- Cuts through all kinds of meat
- Robust belt driven transmission
- Cutting clearance 13.8" x 17" (W x H)
- Single phase electrical connection
- Includes waste tray
- Last push plate for safety operation
- Removable wheel and scrap cleaners
- Includes motor protector

# **PRODUCT HIGHLIGHTS**

Powerful 1½ HP

**Waste Tray** 

Included accessories

Last push plate

Scrap cleaner

**Motor protector** 

1 year parts and labor

### **Dimensions**

| External dimensions | L: 33.1" W: 35" H: 71" |
|---------------------|------------------------|
| Net weight          | 357.14 lb (162 kg)     |
| Power chord length  | 5.9 ft                 |
|                     |                        |
|                     |                        |
|                     |                        |

### Construction

| Body construction | Painted steel and anodized aluminum |
|-------------------|-------------------------------------|
| Bands saw blade   | Steel 1075                          |
|                   |                                     |
|                   |                                     |
|                   |                                     |
|                   |                                     |

### **Electrical data**

| Motor               | 1.5 HP          |
|---------------------|-----------------|
| Volts / Frequency   | 115 Vac / 60 Hz |
| Amps                | 19              |
| Watts               | 1100            |
| Phase               | 1               |
| Type of plug (NEMA) | 5-15P           |

### Performance

| Work area     | 930 in <sup>2</sup>         |
|---------------|-----------------------------|
| Throat width  | 13.8 in                     |
| Throat height | 17 in                       |
| Blade speed   | 52 ft / s velocity band saw |
| Saw length    | 116 in                      |
|               |                             |