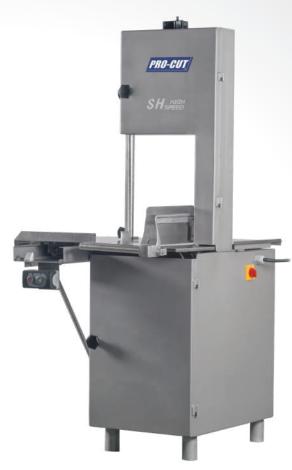

# PRO-CUT

## **SPEC SHEET**

## STANDARD FEATURES

- Powerful 3 HP motor to increase productivity
- Hose down washable
- Food grade stainless steel construction
- Razor sharp 120" band saw blade
- 220 volts three phase electrical connection
- Direct belt driven transmission
- Includes last push plate for safety operation
- Cuts through all kinds of meats
- Cutting clearance 13.4" x 18.2" (W x H)
- Safety proximity magnetic switches
- Includes motor protector
- Includes waste tray
- Disconnect switch for safety maintenance
- Adjustable legs
- Removable wheel and scrap cleaners