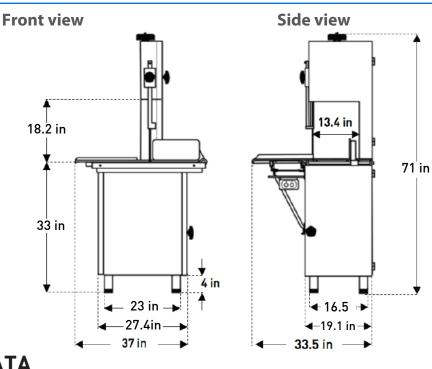

# **PLAN VIEW**

# **TECHNICAL DATA**

### **Dimensions**

| External dimensions (in) | L:33.5 " W:37 " H:71 " |
|--------------------------|------------------------|
| Net weight               | 429.89 lb (195 kg)     |
| Power cord length        | 5.9 ft                 |
|                          |                        |
|                          |                        |
|                          |                        |

## Performance

| Work area     | 891 in <sup>2</sup>          |
|---------------|------------------------------|
| Throat width  | 13.4 in                      |
| Throat height | 18.2 in                      |
| Blade speed   | 104 ft / s velocity band saw |
| Saw length    | 120 in                       |
|               |                              |