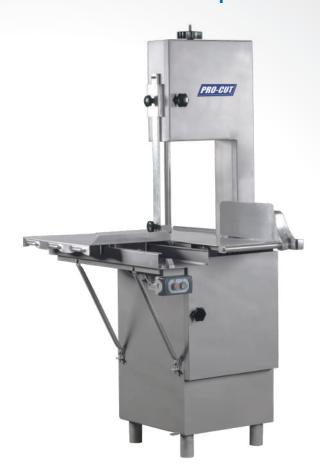

# **STANDARD FEATURES**

- Powerful 1½ HP motor
- Hose down washable
- **■** Food grade stainless steel construction
- Robust belt driven transmission
- Razor sharp 116" band-saw blade
- Cuts through all kinds of meats
- Includes last push plate for safety operation
- Cutting clearance 13.4" x 16.7" (W x H)
- Single phase electrical connection
- Safety proximity magnetic switches
- Includes motor protector
- Includes waste tray
- Disconnect switch for safety maintenance
- Removable wheel and scrap cleaners
- Features adjustable legs

# **PRODUCT HIGHLIGHTS**

Stainless steel construction

Waste tray

Included accessories

Disconnect switch

Proximity switch

**Motor protector** 

1 year parts and labor

#### **Dimensions**

| External dimensions | L: 33.5" W: 37" H: 71" |
|---------------------|------------------------|
| Net weight          | 360.45 lb (163.50 kg)  |
| Power cord length   | 5.9 ft                 |
|                     |                        |
|                     |                        |
|                     |                        |

#### Construction

| Body construction | Stainless steel |
|-------------------|-----------------|
| Bands saw blade   | Steel 1075      |
|                   |                 |
|                   |                 |
|                   |                 |
|                   |                 |

#### **Electrical data**

| Motor               | 1.5 HP          |
|---------------------|-----------------|
| Volts / Frequency   | 115 Vac / 60 Hz |
| Amps                | 19              |
| Watts               | 1100            |
| Phase               | 1               |
| Type of plug (NEMA) | 5-15P           |

#### **Performance**

| Work area     | 930 in <sup>2</sup>         |
|---------------|-----------------------------|
| Throat width  | 13.4 in                     |
| Throat height | 16.7 in                     |
| Blade speed   | 52 ft / s velocity band saw |
| Saw length    | 116 in                      |
|               |                             |