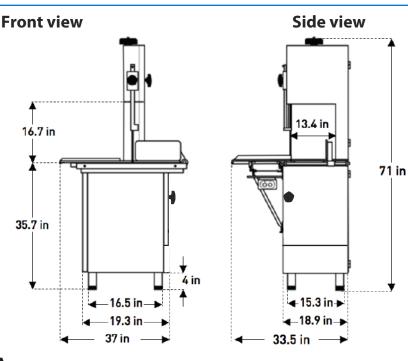

# **PLAN VIEW**

#### **Dimensions**

| External dimensions | L: 33.5" W: 37" H: 71" |
|---------------------|------------------------|
| Net weight          | 360.45 lb (163.50 kg)  |
| Power cord length   | 5.9 ft                 |
|                     |                        |
|                     |                        |
|                     |                        |

#### **Performance**

| Work area     | 930 in <sup>2</sup>         |
|---------------|-----------------------------|
| Throat width  | 13.4 in                     |
| Throat height | 16.7 in                     |
| Blade speed   | 52 ft / s velocity band saw |
| Saw length    | 116 in                      |
|               |                             |