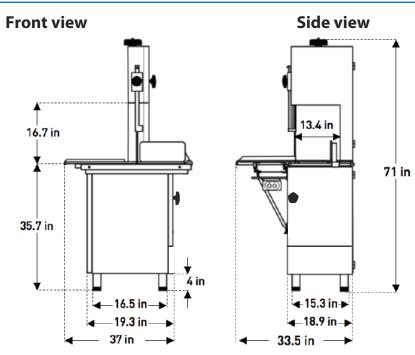

## **PLAN VIEW**

#### **Dimensions**

| External dimensions (in) | L: 33.5" W: 37" H: 71" |
|--------------------------|------------------------|
| Net weight               | 365.96 lb (166 kg)     |
| Power cord length        | 5.9 ft                 |
|                          |                        |
|                          |                        |
|                          |                        |

### **Performance**

| Work area     | 930 in <sup>2</sup>         |
|---------------|-----------------------------|
| Throat width  | 13.4 in                     |
| Throat height | 16.7 in                     |
| Blade speed   | 52 ft / s velocity band saw |
| Saw length    | 116 in                      |
|               |                             |

L: Length W: Width H: Height