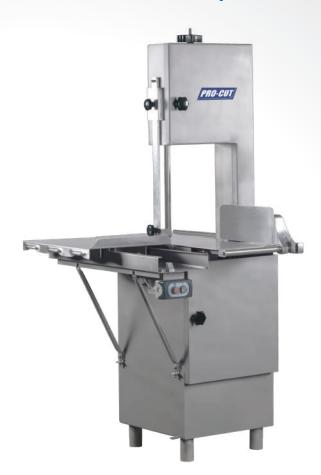

## STANDARD FEATURES

- Powerful 1½ HP motor
- Hose down washable
- Food grade stainless steel construction
- 220 volts single phase electrical connection
- Robust belt driven transmission
- Razor sharp 116" band-saw blade
- Cuts through all kinds of meats
- Includes last push plate for safety operation
- Cutting clearance 13.4" x 16.7" (W x H)
- Safety proximity magnetic switches
- Includes motor protector
- Includes waste tray
- Disconnect switch for safety maintenance
- Removable wheel and scrap cleaners
- Features adjustable legs

#### **Dimensions**

| External dimensions (in) | L: 33.5" W: 37" H: 71" |
|--------------------------|------------------------|
| Net weight               | 365.96 lb (166 kg)     |
| Power cord length        | 5.9 ft                 |
|                          |                        |
|                          |                        |
|                          |                        |

### **Performance**

| Work area     | 930 in <sup>2</sup>         |
|---------------|-----------------------------|
| Throat width  | 13.4 in                     |
| Throat height | 16.7 in                     |
| Blade speed   | 52 ft / s velocity band saw |
| Saw length    | 116 in                      |
|               |                             |