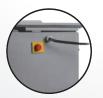

## STANDARD FEATURES

- Powerful 1½ HP motor
- Hose down washable
- Food grade stainless steel construction
- 220 volts single phase electrical connection
- Robust belt driven transmission
- Razor sharp 116" band-saw blade
- Cuts through all kinds of meats
- Includes last push plate for safety operation
- Cutting clearance 13.4" x 16.7" (W x H)
- Safety proximity magnetic switches
- Includes motor protector
- Includes waste tray
- Disconnect switch for safety maintenance
- Removable wheel and scrap cleaners
- Features adjustable legs

# **PRODUCT HIGHLIGHTS**

Stainless steel construction

**Waste Tray** 

Included accessories

Disconnect switch

Proximity switch

**Motor protector** 

1 year parts and labor