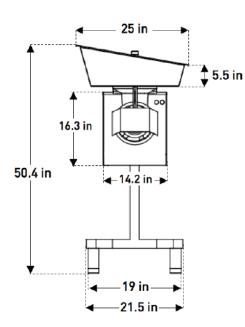

## **PLAN VIEW**

### **Front view**

### **Dimensions**

| External dimensions | L: 48.1" W: 25" H: 50.4" |
|---------------------|--------------------------|
| Net weight          | 272.27 lb (123.50 kg)    |
| Power cord length   | 6.56 ft                  |
|                     |                          |
|                     |                          |
|                     |                          |

L: Length W: Width H: Height