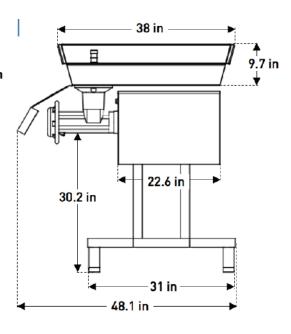

## **PLAN VIEW**

### **Side view**

### **Dimensions**

| External dimensions | L: 48.1" W: 25" H: 50.4" |
|---------------------|--------------------------|
| Net weight          | 272.27 lb (123.50 kg)    |
| Power cord length   | 6.56 ft                  |
|                     |                          |
|                     |                          |
|                     |                          |

L: Length W: Width H: Height