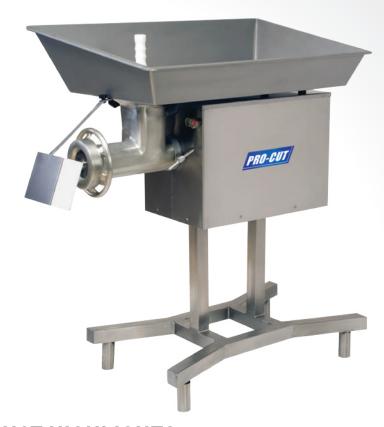

## STANDARD FEATURES

- 3,800+ lbs./hour processing capacity (1st grinding – 3/8" plate)
- 1,800+ lbs./hour processing capacity (2nd grinding - 1/8" plate)
- 5 HP motor with powerful 141 lbs-ft torque for meat grinding
- 3 phase electrical connection
- Precision engineered steel gear transmission
- Food grade stainless steel body and feed tray
- Robust headstock with permanent affixed safety guard
- Safety deflector included
- Features a stainless steel stand
- Includes motor protector in case of overload

# **PRODUCT HIGHLIGHTS**

Safety deflector

Large stainless steel feed tray

**Powerful** 5 HP motor

Stainless steel body

**Stainless** steel stand

**Motor protector** 

1 year parts and labor