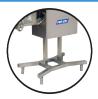

## **SPEC SHEET**

## STANDARD FEATURES

- 3,800+ lbs./hour processing capacity (1st grinding – 3/8" plate)
- 1,800+ lbs./hour processing capacity (2nd grinding - 1/8" plate)
- 5 HP motor with powerful 141 lbs-ft torque for meat grinding
- 3 phase electrical connection
- Precision engineered steel gear transmission
- Food grade stainless steel body and feed tray
- Robust headstock with permanent affixed safety guard
- Safety deflector included
- Features a stainless steel stand
- Includes motor protector in case of overload

## www.pro-cut.us



# **PRODUCT HIGHLIGHTS**



Safety deflector





Large stainless steel feed tray



**Powerful** 5 HP motor



Stainless steel body



**Stainless** steel stand



**Motor protector** 



1 year parts and labor







## **SPEC SHEET**

## www.pro-cut.us

## **PLAN VIEW**

### **Front view**



### **Side view**





# **TECHNICAL DATA**

### **Dimensions**

| External dimensions | L: 48.1" W: 25" H: 50.4" |
|---------------------|--------------------------|
| Net weight          | 272.27 lb (123.50 kg)    |
| Power cord length   | 6.56 ft                  |
|                     |                          |
|                     |                          |
|                     |                          |

#### Construction

| Cabinet material | Stainless steel |
|------------------|-----------------|
| Tray material    | Stainless steel |
| Headstock        | Cast iron       |
| Stand            | Stainless steel |