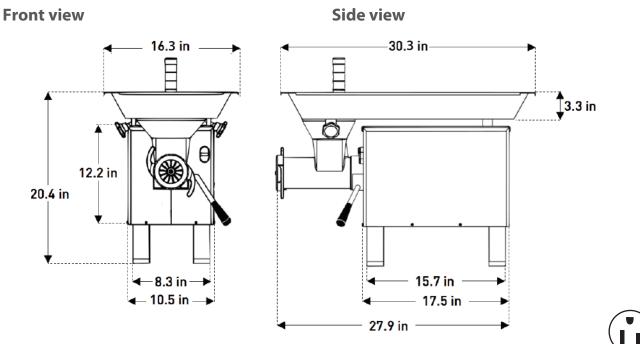

### **PLAN VIEW**

#### Dimensions

| External dimensions | L: 30.3" W: 16.3" H: 20.4" |
|---------------------|----------------------------|
| Net weight          | 130.07 lb (73 kg)          |
| Power cord length   | 5.9 ft                     |
|                     |                            |
|                     |                            |
|                     |                            |