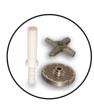

#### Accessories

| Knifes                               | Plates      |
|--------------------------------------|-------------|
| NIR-22 (Stainless Steel Rectangular) | CI-22-3/16" |
| NLV-22 (Long Lasting Steel)          | CI-22-1/8"  |
|                                      | CI-22-3/8″  |
|                                      | CI-22-1/4″  |
|                                      |             |