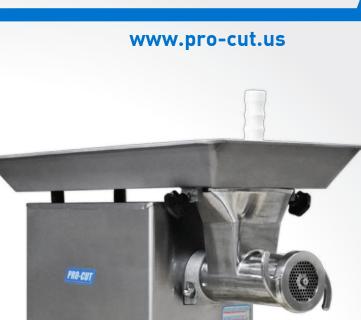

# KG-22W-SS MEAT GRINDER

### **SPEC SHEET**

## **STANDARD FEATURES**

- Features a stainsless steel headstock, knife, plate and auger
- 1,700+ lbs /hour processing capacity (1st grinding – 3/8" plate)
- 800+ lbs /hour processing capacity (2nd grinding – 1/8" plate)
- 1 HP motor with powerful 28 lbs-ft torque for meat grinding
- Precision engineered steel gear transmission
- Food grade stainless steel body and large feed tray
- Robust headstock with permanent affixed safety guard
- Non slip rubber feet

## PRODUCT HIGHLIGHTS



Stainless steel body and tray



Affixed safety guard



Stainless steel headstock



Motor protector



Included accessories



30.2"x16.1"x3.3" Feed tray



1 year parts and labor



PRO-GUI



# KG-22W-SS MEAT GRINDER

### **SPEC SHEET**

www.pro-cut.us

PRO-CUT

### **PLAN VIEW**



### **TECHNICAL DATA**

#### Dimensions

| External dimensions | L: 30.3" W: 16.3" H: 20.4" |
|---------------------|----------------------------|
| Net weight          | 130.07 lb (73 kg)          |
| Power cord length   | 5.9 ft                     |
|                     |                            |
|                     |                            |
|                     |                            |

#### Construction

| Cabinet material | Stainless steel |
|------------------|-----------------|
| Tray material    | Stainless steel |
| Headstock        | Stainless steel |
|                  |                 |
|                  |                 |
|                  |