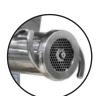

## **STANDARD FEATURES**

- Features a stainsless steel headstock, knife, plate and auger
- 1,700+ lbs /hour processing capacity (1st grinding – 3/8" plate)
- 800+ lbs /hour processing capacity (2nd grinding – 1/8" plate)
- 1 HP motor with powerful 28 lbs-ft torque for meat grinding
- Precision engineered steel gear transmission
- Food grade stainless steel body and large feed tray
- Robust headstock with permanent affixed safety guard
- Non slip rubber feet

#### Accessories

| Knifes                               | Plates      |
|--------------------------------------|-------------|
| NIR-22 (Stainless Steel Rectangular) | CI-22-3/16" |
| NLV-22 (Long Lasting Steel)          | CI-22-1/8"  |
|                                      | CI-22-3/8″  |
|                                      | CI-22-1/4″  |
|                                      |             |