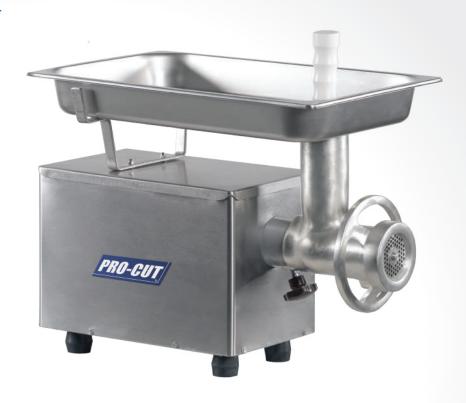

# KG-12-FS MEAT GRINDER

## STANDARD FEATURES

- 400+ lbs / hour processing capacity(1st grinding 3/8" plate)
- 200+ lbs / hour processing capacity(2nd grinding 1/8" plate)
- Compact footprint for limited spaces
- 3/4 HP motor with powerful 21 lbs-ft torque for meat grinding
- Precision engineered steel gear transmission
- Durable food grade stainless steel feed tray and body
- Non slip rubber feet
- **■** Effortless to install and operate

# **PRODUCT HIGHLIGHTS**

Robust stainless steel body and tray

Gear driven body

Included
Accessories

Non skid-feet

**Compact footprint** 

1 year parts and labor