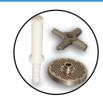

### Accessories

| Knifes |                               | Plates      |
|--------|-------------------------------|-------------|
| NI-12  | (Stainless Steel Round)       | CI-12-1/4"  |
| NIR-12 | (Stainless Steel Rectangular) | CI-12-1/8"  |
| NLV-12 | (Long Lasting Steel)          | CI-12-3/8"  |
|        |                               | CI-12-3/16" |
|        |                               |             |