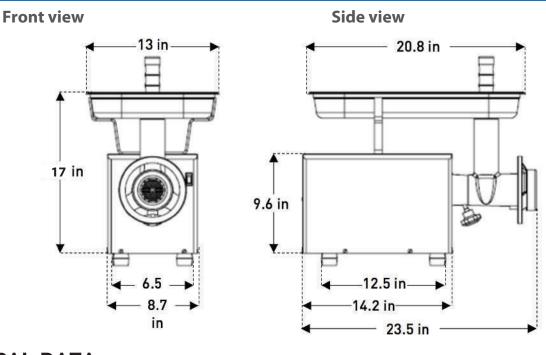

# **PLAN VIEW**

# **TECHNICAL DATA**

#### **Dimensions**

| External dimensions | L: 23.5" W: 13" H: 17" |
|---------------------|------------------------|
| Net weight          | 79.37 lb (36 kg)       |
| Power cord length   | 5.9 ft                 |
|                     |                        |
|                     |                        |
|                     |                        |

L: Length W: Width H: Height