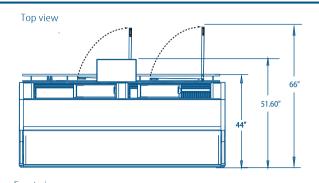

## **Plan view**

### **Dimensions**

| External dimensions  | W: 79.21" D: 44" H: 54"    |
|----------------------|----------------------------|
| Internal dimensions  | W: 74.69" D: 33" H: 21.21" |
| Net volume           | 26 ft3 (750 Lts.)          |
| Net Weight           | 727 Lbs                    |
| Gross weight         | 793 Lbs.                   |
| Packaging dimensions | W: 82.6" D: 54" H: 55"     |
|                      |                            |