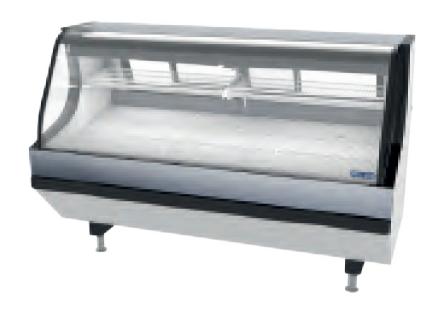

# SELF-CONTAINED, FRESH RED MEAT DISPLAY

## **MODEL: MCSC 80W**

#### **Product features**

- (2) Fully adjustable, upper shelves for additional display level
- Lower wire grill covers to keep meat off display deck and assist with proper hygiene
- Double pane, tempered, curved glass for maximum display view
- Adjustable feet to raise and lower box
- Sliding, work table included with support rail on service side of display
- Large capacity, rear, undercounter storage area with swing door access
- (2) Rear, sliding glass doors to access display
- Gravity coil cooling system in upper level to promote longevity of product
- Fully self-contained unit
- LED lighting for optimal product display
- Corrision resistant, white finish interior with stainless steel top