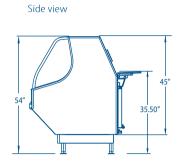

## **Plan view**

### **Dimensions**

| External dimensions  | W: 79.21" D: 44" H: 54"    |
|----------------------|----------------------------|
| Internal dimensions  | W: 74.69" D: 33" H: 21.21" |
| Net volume           | 26 ft3 (750 Lts.)          |
| Net Weight           | 727 Lbs                    |
| Gross weight         | 793 Lbs.                   |
| Packaging dimensions | W: 82.6" D: 54" H: 55"     |
|                      |                            |