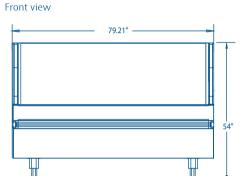

## **Plan view**

### **Dimensions**

| External dimensions  | W: 79.21" D: 44" H: 54"    |
|----------------------|----------------------------|
| Internal dimensions  | W: 74.69" D: 33" H: 21.21" |
| Net volume           | 26 ft3 (750 Lts.)          |
| Net Weight           | 727 Lbs                    |
| Gross weight         | 793 Lbs.                   |
| Packaging dimensions | W: 82.6" D: 54" H: 55"     |
|                      |                            |