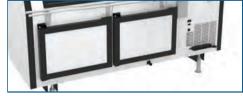

#### **Product features**

- (2) Fully adjustable, upper shelves for additional display level
- Lower wire grill covers to keep meat off display deck and assist with proper hygiene
- Double pane, tempered, curved glass for maximum display view
- Adjustable feet to raise and lower box
- Sliding, work table included with support rail on service side of display
- Large capacity, rear, undercounter storage area with swing door access
- (2) Rear, sliding glass doors to access display
- Gravity coil cooling system in upper level to promote longevity of product
- Fully self-contained unit
- LED lighting for optimal product display
- Corrision resistant, white finish interior with stainless steel top

## **Product highlights**

**LED Lighting** 

Sliding, rear work table

Rear, undercounter storage