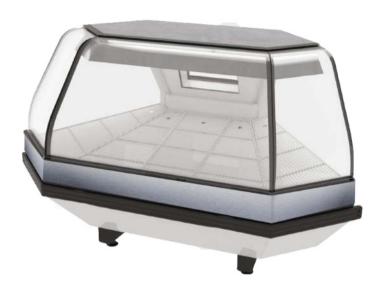

# REMOTE, FRESH RED MEAT DISPLAY - CORNER CONNECTION MODEL: MCRU 52 WC

#### **Product features**

- Equipped with one (1) hinged, swing glass door for easy access to display deck
- Double pane, curved front glass for optimal product visibility and maximum marketing potential
- Interior wire grill keeps meat off display deck and assists with proper hygiene
- Adjustable feet can be used to raise, lower, or level the box on uneven surfaces
- High visibility, primary interior display area (32° F 44° F)
   Frozen, undercounter, rear storage area (14° F 27° F)
- Stainless steel top
- Front bumper strategically placed to assist in avoiding accidents and damage to unit
- LED lighting for enhanced product display
- Modular design
- Corrosion resistant, white interior finish