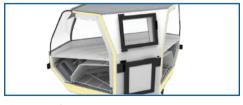

CRU 52 WC



#### **Product features**

- Equipped with one (1) hinged, swing glass door for easy access to display deck
- Double pane, curved front glass for optimal product visibility and maximum marketing potential
- Interior wire grill keeps meat off display deck and assists with proper hygiene
- Adjustable feet can be used to raise, lower, or level the box on uneven surfaces
- High visibility, primary interior display area (32° F 44° F)
   Frozen, undercounter, rear storage area (14° F 27° F)
- Stainless steel top
- Front bumper strategically placed to assist in avoiding accidents and damage to unit
- LED lighting for enhanced product display
- Modular design
- Corrosion resistant, white interior finish



### **Available Color**

WHITE

# **Product highlights**



**LED Lighting** 



Rear, undercounter storage

# **Certifications**







# **Warranty**

2 Year parts and labor

Residential: Assumes on liabillity for parts or labor coverage for component failure, factory defect or any other damages for units installed in non-commercial foodservice or residential applications.

# PRODUCT SPECIFICATIONS MODEL: MCRU52WC



## **Plan view**



#### **Modulation options:**









# **Technical data**

#### **Dimensions**

| External dimensions  | W: 79.52" D: 46.45" H: 45.27" |
|----------------------|-------------------------------|
| Internal dimensions  | W: 76.38" D: 33.38" H: 19.88" |
| Net volume           | 25 ft <sup>3</sup> (732 Lts.) |
| Gross weight         | 509.26 Lbs.                   |
| Packaging dimensions | W: 89" D: 53" H: 57"          |
|