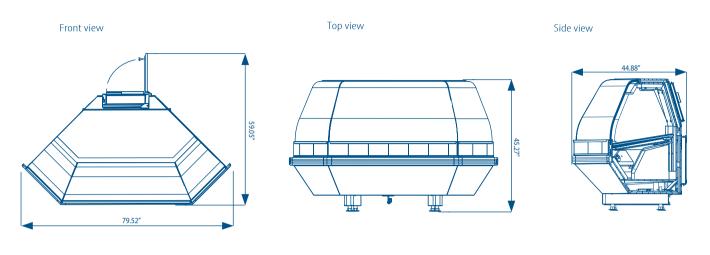

#### **Dimensions**

| External dimensions  | W: 79.52" D: 46.45" H: 45.27" |
|----------------------|-------------------------------|
| Internal dimensions  | W: 76.38" D: 33.38" H: 19.88" |
| Net volume           | 25 ft <sup>3</sup> (732 Lts.) |
| Gross weight         | 509.26 Lbs.                   |
| Packaging dimensions | W: 89" D: 53" H: 57"          |
|                      |                               |
|                      |                               |