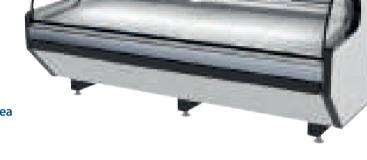

# REMOTE, FRESH RED MEAT DISPLAY-LIFT GLASS

# **MODEL: MCRU 100 WL**

### **Product features**

- Easily removable, (4) rear sliding doors for ease of loading and unloading product
- Lift front glass for ease of loading, unloading, and cleaning.
- Full length, split display levels for product enhancement and promotion
- Fully adjustable, wire epoxy shelves on upper display level
- High visibility, primary interior display area (32 F 44 F)
   Frozen, undercounter, rear storage area (14F-27F)
- Sliding work table on rear rails that run the length of the unit
- Stainless steel top
- Forced air cascade cooling system in lower, rear storage area
- Interior exhibition gravity cooling system to promote product longevity
- Front bumper strategically placed to assist in avoiding accidents and damage to unit
- LED lighting for enhanced product display
- Corrision resistant, white finish interior
- Modular design