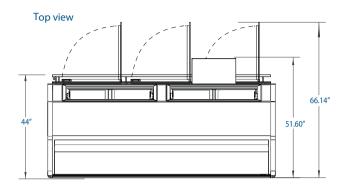

## **Plan view**

### **Dimensions**

| External dimensions  | W: 98.50" D: 44" H: 53" |
|----------------------|-------------------------|
| Internal dimensions  | W: 94" D: 33" H: 20"    |
| Net volume           | 26 ft3 (750 Lts.)       |
| Gross weight         | 959 Lbs.                |
| Packaging dimensions | W: 100" D: 53" H: 55"   |
|                      |                         |
|                      |                         |