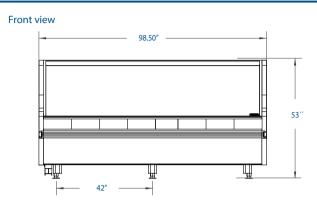

### **Dimensions**

| External dimensions  | W: 98.50" D: 44" H: 53" |
|----------------------|-------------------------|
| Internal dimensions  | W: 94" D: 33" H: 20"    |
| Net volume           | 26 ft3 (750 Lts.)       |
| Gross weight         | 959 Lbs.                |
| Packaging dimensions | W: 100" D: 53" H: 55"   |
|                      |                         |
|                      |                         |