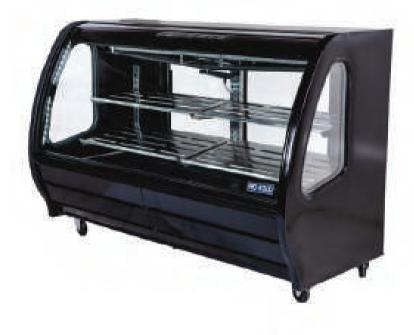

## Refrigerated 74" Display Case MODEL: DDC80

## **Product features**

- Sliding glass, rear doors for effortless loading and unloading
- Double pane, curved, front glass which reduces heat transfer and promotes product conservation
- Fully adjustable stainless steel shelves
- Stainless steel floor
- Temperature range from 36° to 41° F
- Heavy duty 3" casters (included) for easy mobility and to facilitate cleaning
- IED lighting for enhanced product display
- Easy-lift front covers for access to condensing unit and easy cleaning
- Electronic temperature controller
- Gravity controlled cooling system
- I/3 HP compressor
- R134a refrigerant that reduces and optimizes energy consumption