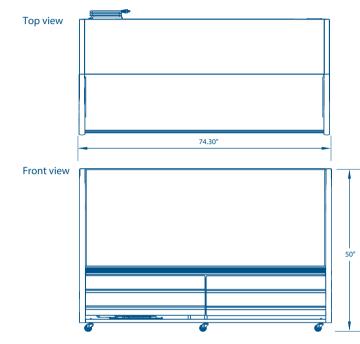

## **Plan view**

#### Dimensions

| External dimensions    | W: 74.30" D: 35.80" H: 50"   |
|------------------------|------------------------------|
| Internal dimensions    | W: 71" D: 28.75" H: 27"      |
| Net volume             | 28 ft3 (792 Lts.)            |
| Net weight             | 500 Lbs.                     |
| Gross weight           | 510 Lbs.                     |
| Packaging dimensions   | W: 76.50" D: 40" H: 53"      |
| Upper shelf dimensions | W: 32.78" D: 16.13" H: 3.56" |
| Lower shelf dimensions | W: 32.78" D: 17.19" H: 3.56" |