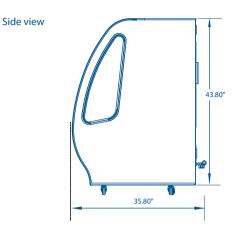

#### Dimensions

| External dimensions    | W: 74.30" D: 35.80" H: 50"   |
|------------------------|------------------------------|
| Internal dimensions    | W: 71" D: 28.75" H: 27"      |
| Net volume             | 28 ft3 (792 Lts.)            |
| Net weight             | 500 Lbs.                     |
| Gross weight           | 510 Lbs.                     |
| Packaging dimensions   | W: 76.50" D: 40" H: 53"      |
| Upper shelf dimensions | W: 32.78" D: 16.13" H: 3.56" |
| Lower shelf dimensions | W: 32.78" D: 17.19" H: 3.56" |