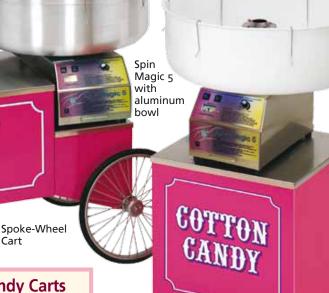

Spin Magic 5

with plastic

bowl

Rolling Stand

**Cotton Candy Carts**All metal design, custom fit for Paragon machines.

Three-year Warranty Program - All of our machines are covered with a three-year warranty - the best in the business.