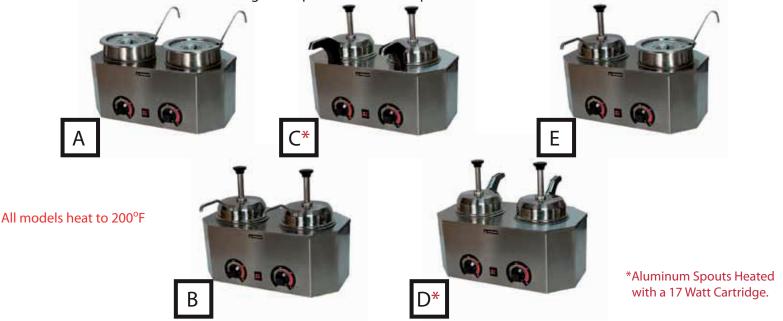

The Pro-Deluxe Warmer is an ideal unit to hold your despensables. Unit A comes with two sets of 1 ounce ladles, 4 & 1/8 Quart (3.9 Liter) vegetable jars, and lids; perfect for marinara and chili. Unit B, C, & D have an internal riser which is used with a #10 can and also comes with a pump that features a cast valve body and yields 1 ounce. Gauging collars are also included to reduce the yield in 1/8 ounce increments. Then units are great for Hot Fudge, Soft Caramel, and Nacho Cheese.

\*\*These units are not recommended for Butter. Please contast us for our special Pro-Deluxe Butter model.\*\*

| PART# | DESCRIPTION                                     | VOLTS | WATTS | AMPS | BASE DIMENSIONS      | WT (LBS) |
|-------|-------------------------------------------------|-------|-------|------|----------------------|----------|
| 2029A | Ladle Dual Warmer Unit                          | 120   | 1000  | 8.3  | 19.75"w x 11"d x 9"h | 23       |
| 2029B | Pump Dual Warmer Unit                           | 120   | 1000  | 8.3  | 19.75"w x 11"d x 9"h | 25       |
| 2029C | Heated Spout Dual Operator Warmer Unit          | 120   | 1034  | 8.6  | 19.75"w x 11"d x 9"h | 28       |
| 2029D | Heated Spout Dual Consumer Warmer Unit          | 120   | 1034  | 8.6  | 19.75"w x 11"d x 9"h | 28       |
| 2029E | Ladle/Pump Dual Warmer Unit                     | 120   | 1000  | 8.3  | 19.75"w x 11"d x 9"h | 24       |
| 2229A | Ladle Dual Warmer Unit - Export                 | 240   | 1000  | 4.2  | 19.75"w x 11"d x 9"h | 23       |
| 2229B | Pump Dual Warmer Unit - Export                  | 240   | 1000  | 4.2  | 19.75"w x 11"d x 9"h | 25       |
| 2229C | Heated Spout Dual Operator Warmer Unit - Export | 240   | 1034  | 4.3  | 19.75"w x 11"d x 9"h | 28       |
| 2229D | Heated Spout Dual Consumer Warmer Unit - Export | 240   | 1034  | 4.3  | 19.75"w x 11"d x 9"h | 28       |
| 2229E | Ladle/Pump Dual Warmer Unit - Export            | 240   | 1000  | 4.2  | 19.75"w x 11"d x 9"h | 24       |