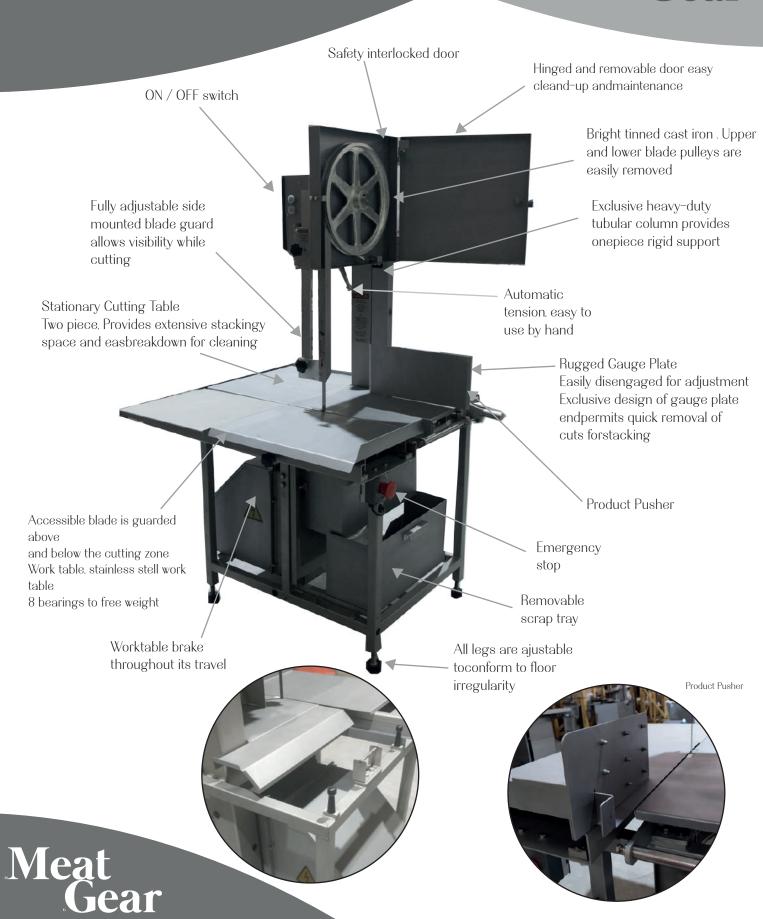

## Standard features

- 5 HP. Motor, Totally enclosed
- Tri-Rail Carriage
- Open Frame Stainless Steel Construction
- Removable Double Flanged Pulleys
- Exclusive two-piece table and open frame design make sink washing or high pressure hose-down a cinch
- Blade tension control accessible and automatic
- Magnetic switch with thermal protection for voltage overloads
- Web guide: upper and lower guide with carbide insert for long life
- Blade speed: 4150 fpm

Specifications
Saw blade: I42" long
Electrical: available in 208-240/60/3
208-240/60/5
Capacity: cutting clearance is I5 3/4" D X
I7 I/2" H X 24" L
Weight: 566.5 LB