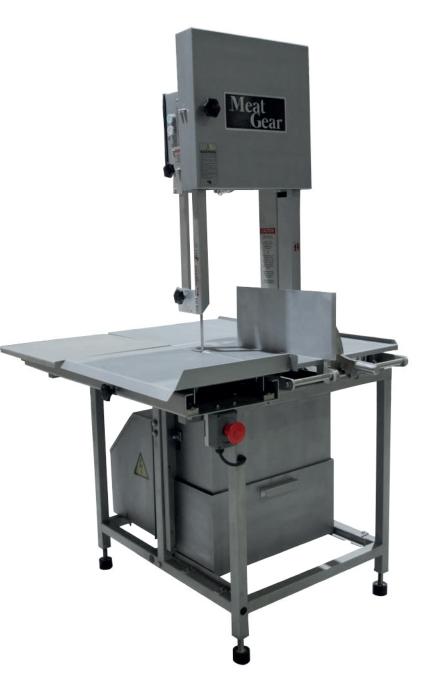

## Standard features

- 5 HP. Motor, Totally enclosed
- Tri-Rail Carriage
- Open Frame Stainless Steel Construction
- Removable Double Flanged Pulleys
- Exclusive two-piece table and open frame design make sink washing or high pressure hose-down a cinch
- Blade tension control accessible and automatic
- Magnetic switch with thermal protection for voltage overloads
- Web guide: upper and lower guide with carbide insert for long life
- Blade speed: 4150 fpm

Specifications
Saw blade: I42" long
Electrical: available in 208-240/60/3
208-240/60/5
Capacity: cutting clearance is I5 3/4" D X
I7 I/2" H X 24" L
Weight: 566.5 LB