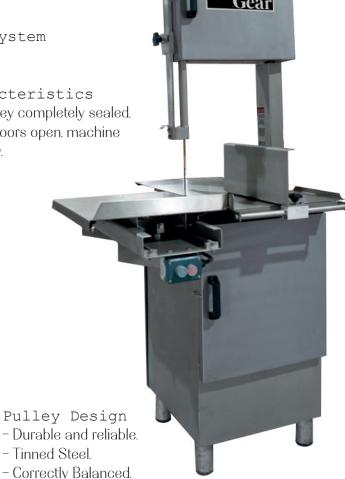

#### Security characteristics

-Upper and Lower Pulley completely sealed, interlock switches. If Doors open, machine turns off automatically.

- Security adjustable Protective Guard.

# Pulley Design

- Durable and reliable.

- Angle in Pulley gets Band in correct position.