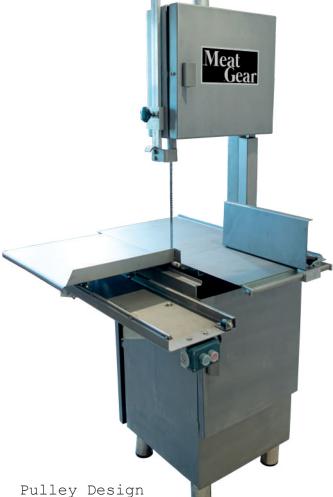

Pulley Design
- Durable and reliable

- Correctly Balanced.
- Angle in Pulley gets Band in correct position.
- Made of Carbon Steel