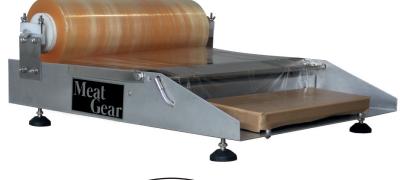

The perfect ally in heavy duty fruit shops, supermarkets, butcher shops, autoservice and more.

- Easy to use and clean, portable.
- Heated sealing plate
- Roll adjustment
- Light indicator
- Leveling legs

Compatible with 8", 12", 14", 15" and 18" rolls 50 and 56 gauge

| Item ID         | EEBM818                    |
|-----------------|----------------------------|
| Construction    | Stainless Steel / Aluminum |
| Wide            | 22" / 56 cm                |
| Long            | 26" / 66 cm                |
| High            | 6" / I5 cm                 |
| Weight w/o roll | 16.53 Lbs                  |
| Voltage         | 115 / 60                   |
| Fuse            | l Amps                     |

Meat Gear FILM WRAPPING MACHINE

WITH PEDESTAL

DATA SHEET