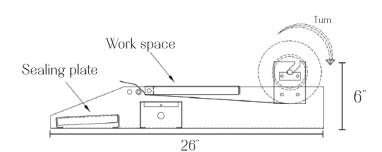

Compatible with 8", 12", 14", 15" and 18" rolls 50 and 56 gauge

| Item ID         | EEBM818                    |
|-----------------|----------------------------|
| Construction    | Stainless Steel / Aluminum |
| Wide            | 22" / 56 cm                |
| Long            | 26" / 66 cm                |
| High            | 6" / I5 cm                 |
| Weight w/o roll | 16.53 Lbs                  |
| Voltage         | 115 / 60                   |
| Fuse            | l Amps                     |