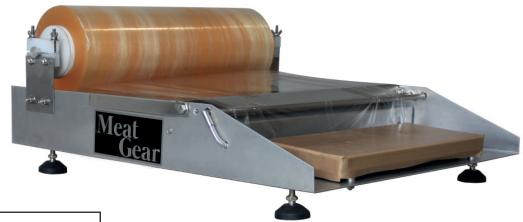

The perfect ally in heavy duty fruit shops, supermarkets, butcher shops, autoservice and more.

- Easy to use and clean, portable.
- Heated sealing plate
- Roll adjustment
- Light indicator
- Leveling legs

Compatible with 8", 12", 14", 15" and 18" rolls 50 and 56 gauge

| Item ID         | EEBM818                    |
|-----------------|----------------------------|
| Construction    | Stainless Steel / Aluminum |
| Wide            | 22" / 56 cm                |
| Long            | 26" / 66 cm                |
| High            | 6" / I5 cm                 |
| Weight w/o roll | 16.53 Lbs                  |
| Voltage         | 115 / 60                   |
| Fuse            | l Amps                     |

Meat Gear FILM WRAPPING MACHINE

WITH PEDESTAL

DATA SHEET