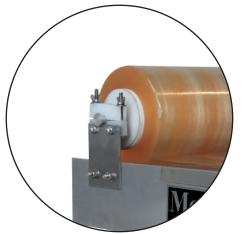

### Practical

Easy to change wrapping film and select which one to use

#### Versatile

Allows two sizes of film wrap working simultaneously

Controlled roll adjustment

Controlled temperature