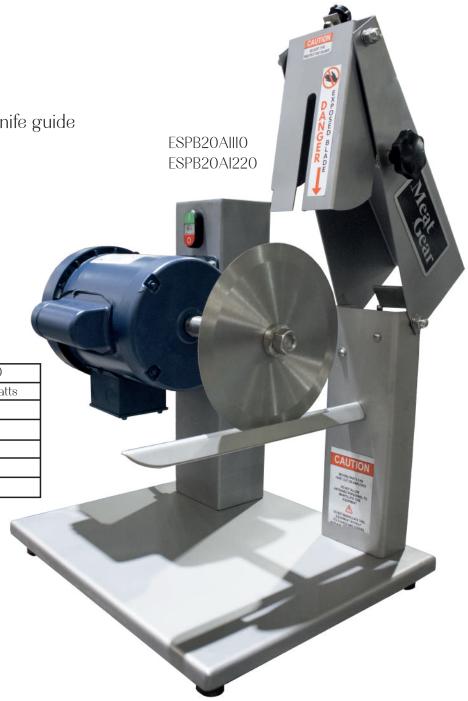

## Meat Gear

## Both models

- Long lasting chrome steel blade.
- Precise cuts with a Stainless steel knife guide
- Easy to clean
- Easy to operate
- Sturdy construction
- Less maintainance
- High efficiency
- Rubber legs

| Item ID        | ESPB20AIII0     | ESPB20Al220     |
|----------------|-----------------|-----------------|
| Motor          | 3/4Hp 373 Watts | 3/4Hp 373 Watts |
| Voltage        | II5 V           | 220 V           |
| Electric power | 7.2 Amp         | 4.I Amp         |
| Frequency      | 60/50Hz         | 60/50Hz         |
| Weight         | 23Kg/ 50Lbs     | 23Kg/ 50Lbs     |
| W/ Package     | 25 kg/ 55Lbs    |                 |