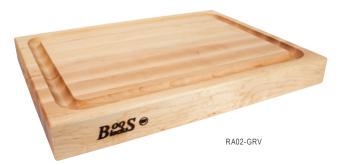

## "RA-GRV" PROFESSIONAL COLLECTION - EDGE GRAIN

2-1/4" THICK - MAPLE - REVERSIBLE

## **FEATURES:**

- RECTANGULAR CUTTING BOARD 2-1/4" THICK
- EDGE GRAIN CONSTRUCTION
- HAND GRIPS ON EACH END
- INCLUDES JUICE GROOVE
- AVAILABLE IN NORTHERN HARD ROCK MAPLE
- BOOS BLOCK CREAM FINISH WITH BEESWAX
- RA02-GRV-KF INCLUDES 7" SANTOKU KNIFE & 7" FORGED STAINLESS STEEL CARVING FORK

## **PROFESSIONAL COLLECTION - EDGE GRAIN**

| MODEL#      | DESCRIPTION                                                                       | BOARD SIZE         | WEIGHT (LBS) |
|-------------|-----------------------------------------------------------------------------------|--------------------|--------------|
| RA02-GRV    | W/ GROOVE & HAND GRIPS                                                            | 20" X 15" X 2-1/4" | 17           |
| RA02-GRV-KF | W/ GROOVE, HAND GRIPS, 7" SANTOKU KNIFE, & 7" FORGED STAINLESS STEEL CARVING FORK | 20" X 15" X 2-1/4" | 23           |