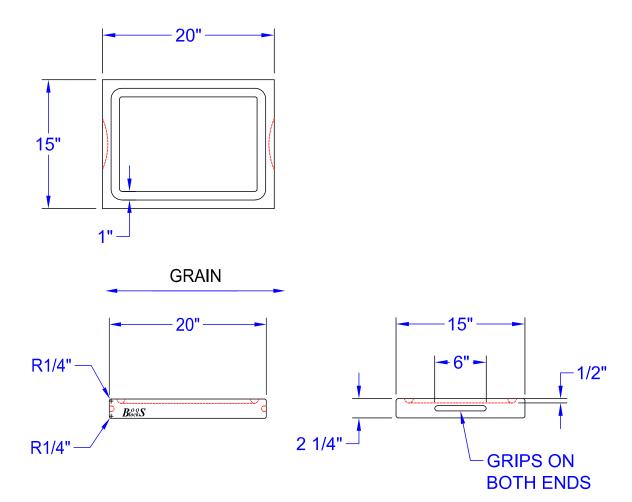

## **PROFESSIONAL COLLECTION - EDGE GRAIN**

| MODEL#      | QTY |
|-------------|-----|
| RA02-GRV    |     |
| RA02-GRV-KF |     |

SOME UNITS SHIP UNASSEMBLED FOR REDUCED SHIPPING COST. ALL DIMENSIONS ARE TYPICAL. TOLERANCE +/- .500"

## **PROFESSIONAL COLLECTION - EDGE GRAIN**

| MODEL#      | DESCRIPTION                                                                       | BOARD SIZE         | WEIGHT (LBS) |
|-------------|-----------------------------------------------------------------------------------|--------------------|--------------|
| RA02-GRV    | W/ GROOVE & HAND GRIPS                                                            | 20" X 15" X 2-1/4" | 17           |
| RA02-GRV-KF | W/ GROOVE, HAND GRIPS, 7" SANTOKU KNIFE, & 7" FORGED STAINLESS STEEL CARVING FORK | 20" X 15" X 2-1/4" | 23           |

SOME UNITS SHIP UNASSEMBLED FOR REDUCED SHIPPING COST. ALL DIMENSIONS ARE TYPICAL. TOLERANCE +/- .500" John Boos & Co. is constantly engaged in a program of improving products and therefore reserves the right to change specifications without prior notice.