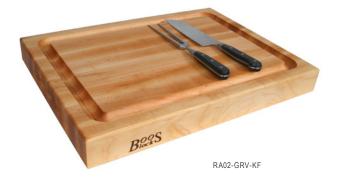

## **FEATURES:**

- RECTANGULAR CUTTING BOARD 2-1/4" THICK
- EDGE GRAIN CONSTRUCTION
- HAND GRIPS ON EACH END
- INCLUDES JUICE GROOVE
- AVAILABLE IN NORTHERN HARD ROCK MAPLE
- BOOS BLOCK CREAM FINISH WITH BEESWAX
- RA02-GRV-KF INCLUDES 7" SANTOKU KNIFE & 7" FORGED STAINLESS STEEL CARVING FORK

## **PROFESSIONAL COLLECTION - EDGE GRAIN**

| MODEL#      | DESCRIPTION                                                                       | BOARD SIZE         | WEIGHT (LBS) |
|-------------|-----------------------------------------------------------------------------------|--------------------|--------------|
| RA02-GRV    | W/ GROOVE & HAND GRIPS                                                            | 20" X 15" X 2-1/4" | 17           |
| RA02-GRV-KF | W/ GROOVE, HAND GRIPS, 7" SANTOKU KNIFE, & 7" FORGED STAINLESS STEEL CARVING FORK | 20" X 15" X 2-1/4" | 23           |