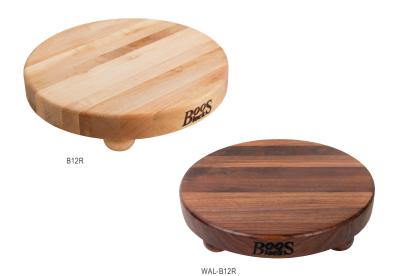

## "BR" GIFT COLLECTION - W/ FEET - EDGE GRAIN

1-1/2" THICK

## **FEATURES:**

- CIRCULAR CUTTING BOARD 1-1/2" THICK
- EDGE GRAIN CONSTRUCTION
- WOODEN BUN FEET
- AVAILABLE IN MAPLE AND WALNUT
- BOOS BLOCK CREAM FINISH WITH BEESWAX

## **GIFT COLLECTION - W/ FEET - EDGE GRAIN**

| MODEL#   | QTY | DESCRIPTION         | BOARD SIZE      | WEIGHT (LBS) |
|----------|-----|---------------------|-----------------|--------------|
| B12R     |     | MAPLE, W/ BUN FEET  | 12"DIA X 1-1/2" | 6            |
| WAL-B12R |     | WALNUT, W/ BUN FEET | 12"DIA X 1-1/2" | 4            |