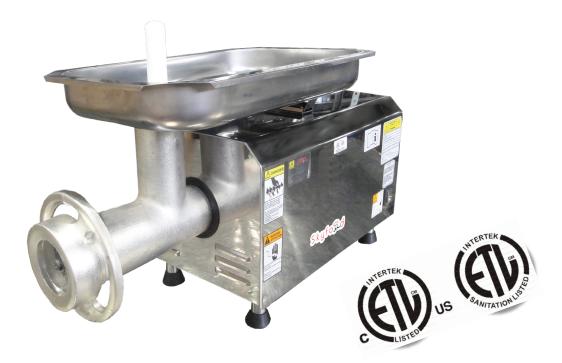

### **PSE-32HD** # 32 HEAVY DUTY MEAT GRINDER 3 HP

SKYFOOD Heavy Duty Meat Grinder model PSE-32HD is powered by an oversized motor and gear driven transmission to ensure long life and dependability. Safety device disconnects power when pan is removed. This table top Meat Grinder is perfect for medium and large production: rugged, reliable and easy to clean. Large guarded feed throat for fast feeding. PSE-32HD is ideal for Butcher Shops, Restaurants, Super Markets and Meat Processors. Cast iron tin plated grinding device and stainless steel pan are easily removable for cleaning. Grinds 14-18 pounds per minute. Comes standard with one knife and two plates 1/8" and 3/16".

### PSE-32HD **# 32 HEAVY DUTY MEAT GRINDER 3 HP**

- Powerful 3 HP motor
- Gear driven transmission
- Safety device disconnects power when pan is removed
- Large guarded feed throat
- Large stainless steel pan and housing
- Grinds 14-18 lb/min
- Comes standard with one knife and two plates (1/8" and 3/16")
- Different size plates available