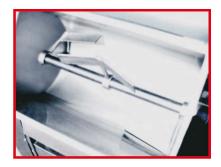

Stainless steel tilting bowl, shafts and blades.

Pulse switch activates mixer when tilted for ease of unloading.