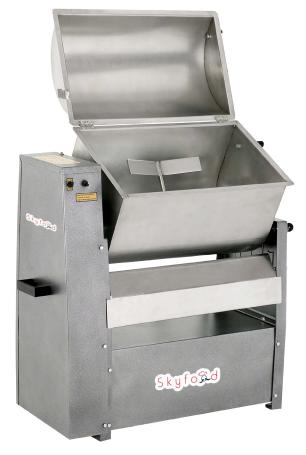

# MMS-501 MEAT MIXER

Ideal for mixing meats and seasonings to enhance flavour, our SKYFOOD's 110 lb capacity Meat Mixer meets the needs of small to medium sized meat processing applications. Stainless steel body, tilting bowl, shafts and blades meet sanitation standards. Safety bowl cover cuts power when raised or tilted. Pulse switch activates mixer when tilted for ease of unloading.

## **MMS-501 MEAT MIXER**

Ideal for mixing meats and seasonings to enhance flavour, our SKYFOOD's 110 lb capacity Meat Mixer meets the needs of small to medium sized meat processing applications. Stainless steel body, tilting bowl, shafts and blades meet sanitation standards. Safety bowl cover cuts power when raised or tilted. Pulse switch activates mixer when tilted for ease of unloading.

| Voltage         | 110 V    |
|-----------------|----------|
| Power Rating    | 1 HP     |
| Height          | 39 3/8 " |
| Width           | 37 "     |
| Depth           | 15 3/8 " |
| Net Weight      | 176 lb   |
| Shipping Weight | 227 lb   |
| Bowl Capacity   | 110 lb   |
|                 |          |