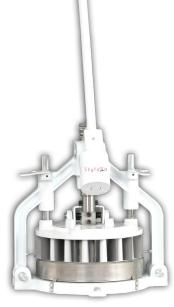

## Skyfoßd

Table top model Dough Divider easily divide and evenly cut into 30 individual pieces from as little as 1.16 oz up to 3.5 oz each. SKYFOOD's DMS-30 will take variable quantities of dough compressing and cutting the dough into identical pieces that can be taken directly to the next process. Simply put in desired amount of dough (from 2.2 up to 6.6 lb), pull handle and individual dough pieces are ready to use. One of the most valuable tools in precision baking today.

## DOUGH DIVIDER

OPERATION: Cuts 30 individual pieces from 1.16 oz to 3.5 oz each. No-Bac baked enamel finish. Heavy duty knives made of stainless steel. Standard machine comes with stainless steel pan and knives.

Capacity..... 30 pieces

Office: 11900 Biscayne Blvd. Suite 616, North Miami, FL 33181 Phone: 305-868-1603 Fax: 305-866-2704 Warehouse: 5400 NW 32 Ave Miami, FL 33142 - USA